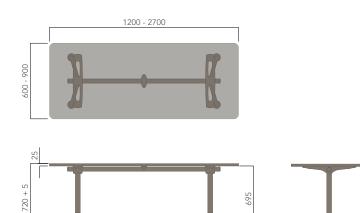

Please refer to a physical sample. Images are for an indicative reference only. Actual product may vary slightly, depending upon model configurations.

Rectangular Top - 2 Leg Set Base (600D - 900D)

Rectangular Top - 2 Leg Set Base (900D - 1300D)