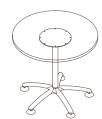

### **OPTIONS**

- » Solid timber table top
- » Custom table top shape / size
- » Custom edge / corner finish
- » Custom powder coated finish

| DESCRIPTION                                  | TABLE TOP SIZE (mm)           |
|----------------------------------------------|-------------------------------|
| ROUND TOP (4 STAR BASE, 720H)                | Ø1000 - Ø1300                 |
| ROUND TOP (5 STAR BASE, 720H)                | Ø750 - Ø1000                  |
| ROUND TOP (5 STAR GAS LIFT BASE, 565H-805H)  | Ø750 - Ø1000                  |
| ROUND TOP (MULTI-LEG BASE, 720H)             | Ø1400 - Ø2100                 |
| SQUARE TOP (4 STAR BASE, 720H)               | 750W x 750D - 1000W x 1000D   |
| SQUARE TOP (5 STAR BASE, 720H)               | 750W x 750D                   |
| SQUARE TOP (5 STAR GAS LIFT BASE, 565H-805H) | 750W x 750D                   |
| SQUARE TOP (MULTI-LEG BASE, 720H)            | 1050W x 1050D - 1800W x 1800D |
| RECTANGULAR TOP (2 LEG SET BASE, 720H)       | 1200W x 600D - 2700W x 1300D  |
| RECTANGULAR TOP (MULTI-LEG BASE, 720H)       | 1800W x 1150D - 8400W x 2100D |

Round Top - 5 Star Base (Glides)

Round Top - 5 Star Base (Castors)

Square Top - 5 Star Base (Glides)

Square Top - 5 Star Base (Castors)