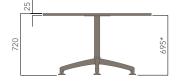

### **FEATURES**

- 25mm Melamine table top with matching ABS edging
- » Black texture leg with polished aluminium feet

### **OPTIONS**

- » Solid timber table top
- » Custom table top shape / size
- » Custom edge / corner finish
- » Custom powder coated finish

| DESCRIPTION                                  | TABLE TOP SIZE (mm)           |
|----------------------------------------------|-------------------------------|
| ROUND TOP (4 STAR BASE, 720H)                | Ø1000 - Ø1300                 |
| ROUND TOP (5 STAR BASE, 720H)                | Ø750 - Ø1000                  |
| ROUND TOP (5 STAR GAS LIFT BASE, 565H-805H)  | Ø750 - Ø1000                  |
| ROUND TOP (MULTI-LEG BASE, 720H)             | Ø1400 - Ø2100                 |
| SQUARE TOP (4 STAR BASE, 720H)               | 750W x 750D - 1000W x 1000D   |
| SQUARE TOP (5 STAR BASE, 720H)               | 750W x 750D                   |
| SQUARE TOP (5 STAR GAS LIFT BASE, 565H-805H) | 750W x 750D                   |
| SQUARE TOP (MULTI-LEG BASE, 720H)            | 1050W x 1050D - 1800W x 1800D |
| RECTANGULAR TOP (2 LEG SET BASE, 720H)       | 1200W x 600D - 2700W x 1300D  |
| RECTANGULAR TOP (MULTI-LEG BASE, 720H)       | 1800W x 1150D - 8400W x 2100D |