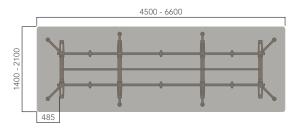

Please refer to a physical sample. Images are for an indicative reference only. Actual product may vary slightly, depending upon model configurations.

Rectangular Top - Multi-Leg Base(4)

Rectangular Top - Multi-Leg Base(6)

Rectangular Top - Multi-Leg Base(8)

Rectangular Top - Multi-Leg Base(10)