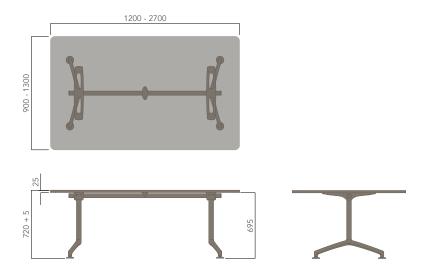

### **OPTIONS**

- » Solid timber table top
- » Custom table top shape / size
- » Custom edge / corner finish
- » Custom powder coated finish

| DESCRIPTION                                  | TABLE TOP SIZE (mm)           |
|----------------------------------------------|-------------------------------|
| ROUND TOP (4 STAR BASE, 720H)                | Ø1000 - Ø1300                 |
| ROUND TOP (5 STAR BASE, 720H)                | Ø750 - Ø1000                  |
| ROUND TOP (5 STAR GAS LIFT BASE, 565H-805H)  | Ø750 - Ø1000                  |
| ROUND TOP (MULTI-LEG BASE, 720H)             | Ø1400 - Ø2100                 |
| SQUARE TOP (4 STAR BASE, 720H)               | 750W x 750D - 1000W x 1000D   |
| SQUARE TOP (5 STAR BASE, 720H)               | 750W x 750D                   |
| SQUARE TOP (5 STAR GAS LIFT BASE, 565H-805H) | 750W x 750D                   |
| SQUARE TOP (MULTI-LEG BASE, 720H)            | 1050W x 1050D - 1800W x 1800D |
| RECTANGULAR TOP (2 LEG SET BASE, 720H)       | 1200W x 600D - 2700W x 1300D  |
| RECTANGULAR TOP (MULTI-LEG BASE, 720H)       | 1800W x 1150D - 8400W x 2100D |

Please refer to a physical sample. Images are for an indicative reference only. Actual product may vary slightly, depending upon model configurations.

Rectangular Top - 2 Leg Set Base (600D - 900D)

Rectangular Top - 2 Leg Set Base (900D - 1300D)