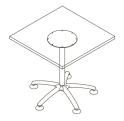

Round Top - 5 Star Base (Glides)

Round Top - 5 Star Base (Castors)

Square Top - 5 Star Base (Glides)

Square Top - 5 Star Base (Castors)