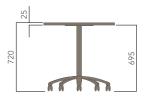

### **OPTIONS**

- » Solid timber table top
- » Custom table top shape / size
- » Custom edge / corner finish
- » Custom powder coated finish

| DESCRIPTION                                  | TABLE TOP SIZE (mm)           |
|----------------------------------------------|-------------------------------|
| ROUND TOP (4 STAR BASE, 720H)                | Ø1000 - Ø1300                 |
| ROUND TOP (5 STAR BASE, 720H)                | Ø750 - Ø1000                  |
| ROUND TOP (5 STAR GAS LIFT BASE, 565H-805H)  | Ø750 - Ø1000                  |
| ROUND TOP (MULTI-LEG BASE, 720H)             | Ø1400 - Ø2100                 |
| SQUARE TOP (4 STAR BASE, 720H)               | 750W x 750D - 1000W x 1000D   |
| SQUARE TOP (5 STAR BASE, 720H)               | 750W x 750D                   |
| SQUARE TOP (5 STAR GAS LIFT BASE, 565H-805H) | 750W x 750D                   |
| SQUARE TOP (MULTI-LEG BASE, 720H)            | 1050W x 1050D - 1800W x 1800D |
| RECTANGULAR TOP (2 LEG SET BASE, 720H)       | 1200W x 600D - 2700W x 1300D  |
| RECTANGULAR TOP (MULTI-LEG BASE, 720H)       | 1800W x 1150D - 8400W x 2100D |

Please refer to a physical sample. Images are for an indicative reference only. Actual product may vary slightly, depending upon model configurations.

Round Top - 4 Star Base (Glides)

Round Top - 4 Star Base (Castors)