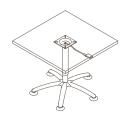

Please refer to a physical sample. Images are for an indicative reference only. Actual product may vary slightly, depending upon model configurations.

Round Top - 5 Star Gas Lift Base (Glides)

Round Top - 5 Star Gas Lift Base (Castors)

Square Top - 5 Star Gas Lift Base (Glides)

Square Top - 5 Star Gas Lift Base (Castors)