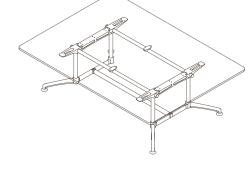

Please refer to a physical sample. Images are for an indicative reference only. Actual product may vary slightly, depending upon model configurations.

Rectangular Top - Multi-Leg Base(4)

Rectangular Top - Multi-Leg Base(6)

Rectangular Top - Multi-Leg Base(8)

Rectangular Top - Multi-Leg Base(10)