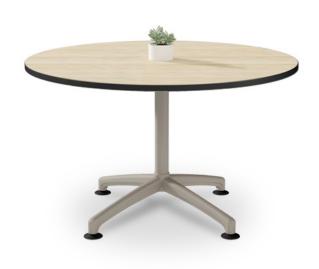

# **I.AM** (MEETING TABLE)

**SPEC SHEET** 

Lead Time: 4 - 6 weeks Warranty: 10 years

Please refer to a physical sample. Images are for an indicative reference only.

Actual product may vary slightly, depending upon model configurations.

### **FEATURES**

- 25mm Melamine table top with matching ABS edging
- » Black texture leg with polished aluminium feet

#### STANDARD FINISHES:

TOP: "FINISHES - BOARDS - GROUP 1"

FRAME: "BLACK TEXTURE LEG WITH POLISHED ALUMINIUM FEET"