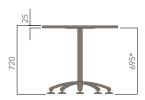

Round Top - 5 Star Base (Glides)

Round Top - 5 Star Base (Castors)

Square Top - 5 Star Base (Glides)

Square Top - 5 Star Base (Castors)