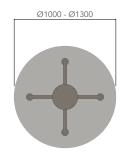

### **OPTIONS**

- » Solid timber table top
- » Custom table top shape / size
- » Custom edge / corner finish
- » Custom powder coated finish

| DESCRIPTION                                  | TABLE TOP SIZE (mm)           |
|----------------------------------------------|-------------------------------|
| ROUND TOP (4 STAR BASE, 720H)                | Ø1000 - Ø1300                 |
| ROUND TOP (5 STAR BASE, 720H)                | Ø750 - Ø1000                  |
| ROUND TOP (5 STAR GAS LIFT BASE, 565H-805H)  | Ø750 - Ø1000                  |
| ROUND TOP (MULTI-LEG BASE, 720H)             | Ø1400 - Ø2100                 |
| SQUARE TOP (4 STAR BASE, 720H)               | 750W x 750D - 1000W x 1000D   |
| SQUARE TOP (5 STAR BASE, 720H)               | 750W x 750D                   |
| SQUARE TOP (5 STAR GAS LIFT BASE, 565H-805H) | 750W x 750D                   |
| SQUARE TOP (MULTI-LEG BASE, 720H)            | 1050W x 1050D - 1800W x 1800D |
| RECTANGULAR TOP (2 LEG SET BASE, 720H)       | 1200W x 600D - 2700W x 1300D  |
| RECTANGULAR TOP (MULTI-LEG BASE, 720H)       | 1800W x 1150D - 8400W x 2100D |

Please refer to a physical sample. Images are for an indicative reference only. Actual product may vary slightly, depending upon model configurations.

Round Top - 4 Star Base (Glides)

Round Top - 4 Star Base (Castors)