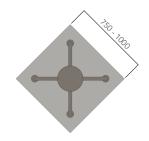

### **OPTIONS**

- » Solid timber table top
- » Custom table top shape / size
- » Custom edge / corner finish
- » Custom powder coated finish

| DESCRIPTION                                  | TABLE TOP SIZE (mm)           |
|----------------------------------------------|-------------------------------|
| ROUND TOP (4 STAR BASE, 720H)                | Ø1000 - Ø1300                 |
| ROUND TOP (5 STAR BASE, 720H)                | Ø750 - Ø1000                  |
| ROUND TOP (5 STAR GAS LIFT BASE, 565H-805H)  | Ø750 - Ø1000                  |
| ROUND TOP (MULTI-LEG BASE, 720H)             | Ø1400 - Ø2100                 |
| SQUARE TOP (4 STAR BASE, 720H)               | 750W x 750D - 1000W x 1000D   |
| SQUARE TOP (5 STAR BASE, 720H)               | 750W x 750D                   |
| SQUARE TOP (5 STAR GAS LIFT BASE, 565H-805H) | 750W x 750D                   |
| SQUARE TOP (MULTI-LEG BASE, 720H)            | 1050W x 1050D - 1800W x 1800D |
| RECTANGULAR TOP (2 LEG SET BASE, 720H)       | 1200W x 600D - 2700W x 1300D  |
| RECTANGULAR TOP (MULTI-LEG BASE, 720H)       | 1800W x 1150D - 8400W x 2100D |