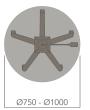

### **OPTIONS**

- » Solid timber table top
- » Custom table top shape / size
- » Custom edge / corner finish
- » Custom powder coated finish

| DESCRIPTION                                  | TABLE TOP SIZE (mm)           |
|----------------------------------------------|-------------------------------|
| ROUND TOP (4 STAR BASE, 720H)                | Ø1000 - Ø1300                 |
| ROUND TOP (5 STAR BASE, 720H)                | Ø750 - Ø1000                  |
| ROUND TOP (5 STAR GAS LIFT BASE, 565H-805H)  | Ø750 - Ø1000                  |
| ROUND TOP (MULTI-LEG BASE, 720H)             | Ø1400 - Ø2100                 |
| SQUARE TOP (4 STAR BASE, 720H)               | 750W x 750D - 1000W x 1000D   |
| SQUARE TOP (5 STAR BASE, 720H)               | 750W x 750D                   |
| SQUARE TOP (5 STAR GAS LIFT BASE, 565H-805H) | 750W x 750D                   |
| SQUARE TOP (MULTI-LEG BASE, 720H)            | 1050W x 1050D - 1800W x 1800D |
| RECTANGULAR TOP (2 LEG SET BASE, 720H)       | 1200W x 600D - 2700W x 1300D  |
| RECTANGULAR TOP (MULTI-LEG BASE, 720H)       | 1800W x 1150D - 8400W x 2100D |

Please refer to a physical sample. Images are for an indicative reference only. Actual product may vary slightly, depending upon model configurations.

Round Top - 5 Star Gas Lift Base (Glides)

Round Top - 5 Star Gas Lift Base (Castors)