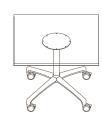

Please refer to a physical sample. Images are for an indicative reference only. Actual product may vary slightly, depending upon model configurations.

Round Top - 4 Star Base (Glides)

Round Top - 4 Star Base (Castors)