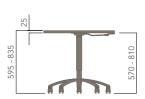

Please refer to a physical sample. Images are for an indicative reference only. Actual product may vary slightly, depending upon model configurations.

Round Top - 5 Star Gas Lift Base (Glides)

Round Top - 5 Star Gas Lift Base (Castors)

Square Top - 5 Star Gas Lift Base (Glides)

Square Top - 5 Star Gas Lift Base (Castors)