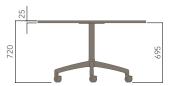

### **OPTIONS**

- » Solid timber table top
- » Custom table top shape / size
- » Custom edge / corner finish
- » Custom powder coated finish

| DESCRIPTION                                  | TABLE TOP SIZE (mm)           |
|----------------------------------------------|-------------------------------|
| ROUND TOP (4 STAR BASE, 720H)                | Ø1000 - Ø1300                 |
| ROUND TOP (5 STAR BASE, 720H)                | Ø750 - Ø1000                  |
| ROUND TOP (5 STAR GAS LIFT BASE, 565H-805H)  | Ø750 - Ø1000                  |
| ROUND TOP (MULTI-LEG BASE, 720H)             | Ø1400 - Ø2100                 |
| SQUARE TOP (4 STAR BASE, 720H)               | 750W x 750D - 1000W x 1000D   |
| SQUARE TOP (5 STAR BASE, 720H)               | 750W x 750D                   |
| SQUARE TOP (5 STAR GAS LIFT BASE, 565H-805H) | 750W x 750D                   |
| SQUARE TOP (MULTI-LEG BASE, 720H)            | 1050W x 1050D - 1800W x 1800D |
| RECTANGULAR TOP (2 LEG SET BASE, 720H)       | 1200W x 600D - 2700W x 1300D  |
| RECTANGULAR TOP (MULTI-LEG BASE, 720H)       | 1800W x 1150D - 8400W x 2100D |

Please refer to a physical sample. Images are for an indicative reference only. Actual product may vary slightly, depending upon model configurations.

Round Top - 4 Star Base (Glides)

Round Top - 4 Star Base (Castors)