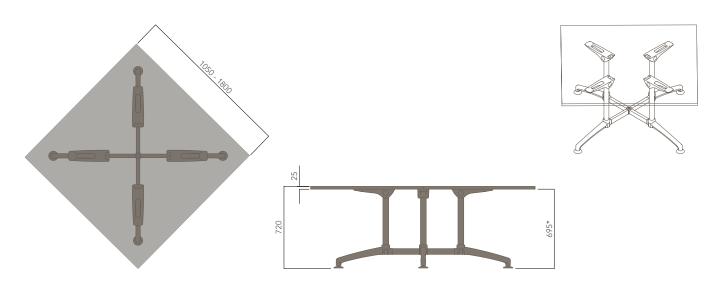

Please refer to a physical sample. Images are for an indicative reference only. Actual product may vary slightly, depending upon model configurations.

Round Top - Multi-Leg Base

Square Top - Multi-Leg Base