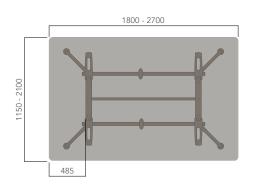

### **OPTIONS**

- » Solid timber table top
- » Custom table top shape / size
- » Custom edge / corner finish
- » Custom powder coated finish

| DESCRIPTION                                  | TABLE TOP SIZE (mm)           |
|----------------------------------------------|-------------------------------|
| ROUND TOP (4 STAR BASE, 720H)                | Ø1000 - Ø1300                 |
| ROUND TOP (5 STAR BASE, 720H)                | Ø750 - Ø1000                  |
| ROUND TOP (5 STAR GAS LIFT BASE, 565H-805H)  | Ø750 - Ø1000                  |
| ROUND TOP (MULTI-LEG BASE, 720H)             | Ø1400 - Ø2100                 |
| SQUARE TOP (4 STAR BASE, 720H)               | 750W x 750D - 1000W x 1000D   |
| SQUARE TOP (5 STAR BASE, 720H)               | 750W x 750D                   |
| SQUARE TOP (5 STAR GAS LIFT BASE, 565H-805H) | 750W x 750D                   |
| SQUARE TOP (MULTI-LEG BASE, 720H)            | 1050W x 1050D - 1800W x 1800D |
| RECTANGULAR TOP (2 LEG SET BASE, 720H)       | 1200W x 600D - 2700W x 1300D  |
| RECTANGULAR TOP (MULTI-LEG BASE, 720H)       | 1800W x 1150D - 8400W x 2100D |

Please refer to a physical sample. Images are for an indicative reference only. Actual product may vary slightly, depending upon model configurations.

Rectangular Top - Multi-Leg Base(4)

Rectangular Top - Multi-Leg Base(6)

Rectangular Top - Multi-Leg Base(8)

Rectangular Top - Multi-Leg Base(10)