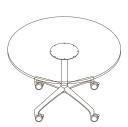

Please refer to a physical sample. Images are for an indicative reference only. Actual product may vary slightly, depending upon model configurations.

Round Top - 4 Star Base (Glides)

Round Top - 4 Star Base (Castors)

Square Top - 4 Star Base (Glides)

Square Top - 4 Star Base (Castors)