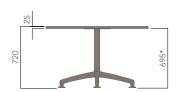

Watts Commercial Furniture reserves the right to change any or all details without prior notice. Every effort has been made to ensure the information is accurate at the time of printing.

Please refer to a physical sample. Images are for an indicative reference only. Actual product may vary slightly, depending upon model configurations.

Round Top - 5 Star Base (Glides)

Round Top - 5 Star Base (Castors)

Square Top - 5 Star Base (Glides)

Square Top - 5 Star Base (Castors)