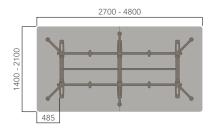

### **OPTIONS**

- » Solid timber table top
- » Custom table top shape / size
- » Custom edge / corner finish
- » Custom powder coated finish

| DESCRIPTION                                  | TABLE TOP SIZE (mm)           |
|----------------------------------------------|-------------------------------|
| ROUND TOP (4 STAR BASE, 720H)                | Ø1000 - Ø1300                 |
| ROUND TOP (5 STAR BASE, 720H)                | Ø750 - Ø1000                  |
| ROUND TOP (5 STAR GAS LIFT BASE, 565H-805H)  | Ø750 - Ø1000                  |
| ROUND TOP (MULTI-LEG BASE, 720H)             | Ø1400 - Ø2100                 |
| SQUARE TOP (4 STAR BASE, 720H)               | 750W x 750D - 1000W x 1000D   |
| SQUARE TOP (5 STAR BASE, 720H)               | 750W x 750D                   |
| SQUARE TOP (5 STAR GAS LIFT BASE, 565H-805H) | 750W x 750D                   |
| SQUARE TOP (MULTI-LEG BASE, 720H)            | 1050W x 1050D - 1800W x 1800D |
| RECTANGULAR TOP (2 LEG SET BASE, 720H)       | 1200W x 600D - 2700W x 1300D  |
| RECTANGULAR TOP (MULTI-LEG BASE, 720H)       | 1800W x 1150D - 8400W x 2100D |

Please refer to a physical sample. Images are for an indicative reference only. Actual product may vary slightly, depending upon model configurations.

Rectangular Top - Multi-Leg Base(4)

Rectangular Top - Multi-Leg Base(6)

Rectangular Top - Multi-Leg Base(8)

Rectangular Top - Multi-Leg Base(10)