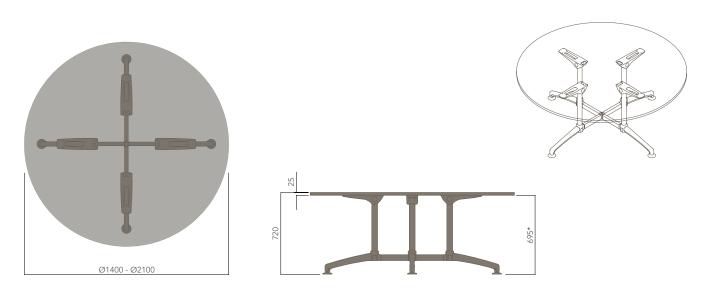

Please refer to a physical sample. Images are for an indicative reference only. Actual product may vary slightly, depending upon model configurations.

Round Top - Multi-Leg Base

Square Top - Multi-Leg Base