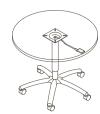

Please refer to a physical sample. Images are for an indicative reference only. Actual product may vary slightly, depending upon model configurations.

Round Top - 5 Star Gas Lift Base (Glides)

Round Top - 5 Star Gas Lift Base (Castors)

Square Top - 5 Star Gas Lift Base (Glides)

Square Top - 5 Star Gas Lift Base (Castors)