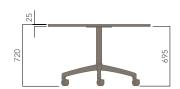

Please refer to a physical sample. Images are for an indicative reference only. Actual product may vary slightly, depending upon model configurations.

Round Top - 5 Star Gas Lift Base (Glides)

Round Top - 5 Star Gas Lift Base (Castors)

Square Top - 5 Star Gas Lift Base (Glides)

Square Top - 5 Star Gas Lift Base (Castors)