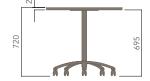

Please refer to a physical sample. Images are for an indicative reference only. Actual product may vary slightly, depending upon model configurations.

Round Top - 5 Star Gas Lift Base (Glides)

Round Top - 5 Star Gas Lift Base (Castors)