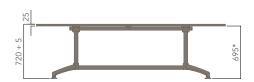

Please refer to a physical sample. Images are for an indicative reference only. Actual product may vary slightly, depending upon model configurations.

Rectangular Top - 2 Leg Set Base (600D - 900D)

Rectangular Top - 2 Leg Set Base (900D - 1300D)

Please refer to a physical sample. Images are for an indicative reference only. Actual product may vary slightly, depending upon model configurations.

Rectangular Top - Multi-Leg Base(4)

Rectangular Top - Multi-Leg Base(6)

Rectangular Top - Multi-Leg Base(8)

Rectangular Top - Multi-Leg Base(10)