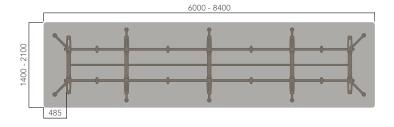

Please refer to a physical sample. Images are for an indicative reference only. Actual product may vary slightly, depending upon model configurations.

Rectangular Top - Multi-Leg Base(4)

Rectangular Top - Multi-Leg Base(6)

Rectangular Top - Multi-Leg Base(8)

Rectangular Top - Multi-Leg Base(10)