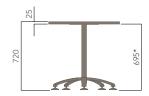

### **FEATURES**

- 25mm Melamine table top with matching ABS edging
- » Black texture leg with polished aluminium feet

### **OPTIONS**

- » Solid timber table top
- » Custom table top shape / size
- » Custom edge / corner finish
- » Custom powder coated finish

| DESCRIPTION                                  | TABLE TOP SIZE (mm)           |
|----------------------------------------------|-------------------------------|
| ROUND TOP (4 STAR BASE, 720H)                | Ø1000 - Ø1300                 |
| ROUND TOP (5 STAR BASE, 720H)                | Ø750 - Ø1000                  |
| ROUND TOP (5 STAR GAS LIFT BASE, 565H-805H)  | Ø750 - Ø1000                  |
| ROUND TOP (MULTI-LEG BASE, 720H)             | Ø1400 - Ø2100                 |
| SQUARE TOP (4 STAR BASE, 720H)               | 750W x 750D - 1000W x 1000D   |
| SQUARE TOP (5 STAR BASE, 720H)               | 750W x 750D                   |
| SQUARE TOP (5 STAR GAS LIFT BASE, 565H-805H) | 750W x 750D                   |
| SQUARE TOP (MULTI-LEG BASE, 720H)            | 1050W x 1050D - 1800W x 1800D |
| RECTANGULAR TOP (2 LEG SET BASE, 720H)       | 1200W x 600D - 2700W x 1300D  |
| RECTANGULAR TOP (MULTI-LEG BASE, 720H)       | 1800W x 1150D - 8400W x 2100D |