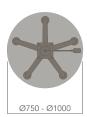

### **OPTIONS**

- » Solid timber table top
- » Custom table top shape / size
- » Custom edge / corner finish
- » Custom powder coated finish

| DESCRIPTION                                  | TABLE TOP SIZE (mm)           |
|----------------------------------------------|-------------------------------|
| ROUND TOP (4 STAR BASE, 720H)                | Ø1000 - Ø1300                 |
| ROUND TOP (5 STAR BASE, 720H)                | Ø750 - Ø1000                  |
| ROUND TOP (5 STAR GAS LIFT BASE, 565H-805H)  | Ø750 - Ø1000                  |
| ROUND TOP (MULTI-LEG BASE, 720H)             | Ø1400 - Ø2100                 |
| SQUARE TOP (4 STAR BASE, 720H)               | 750W x 750D - 1000W x 1000D   |
| SQUARE TOP (5 STAR BASE, 720H)               | 750W x 750D                   |
| SQUARE TOP (5 STAR GAS LIFT BASE, 565H-805H) | 750W x 750D                   |
| SQUARE TOP (MULTI-LEG BASE, 720H)            | 1050W x 1050D - 1800W x 1800D |
| RECTANGULAR TOP (2 LEG SET BASE, 720H)       | 1200W x 600D - 2700W x 1300D  |
| RECTANGULAR TOP (MULTI-LEG BASE, 720H)       | 1800W x 1150D - 8400W x 2100D |

Round Top - 5 Star Base (Glides)

Round Top - 5 Star Base (Castors)

Square Top - 5 Star Base (Glides)

Square Top - 5 Star Base (Castors)