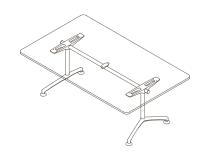

Please refer to a physical sample. Images are for an indicative reference only. Actual product may vary slightly, depending upon model configurations.

Rectangular Top - Multi-Leg Base(4)

Rectangular Top - Multi-Leg Base(6)