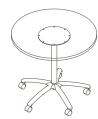

Please refer to a physical sample. Images are for an indicative reference only. Actual product may vary slightly, depending upon model configurations.

Round Top - 4 Star Base (Glides)

Round Top - 4 Star Base (Castors)