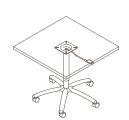

Please refer to a physical sample. Images are for an indicative reference only. Actual product may vary slightly, depending upon model configurations.

Round Top - 5 Star Gas Lift Base (Glides)

Round Top - 5 Star Gas Lift Base (Castors)

Square Top - 5 Star Gas Lift Base (Glides)

Square Top - 5 Star Gas Lift Base (Castors)