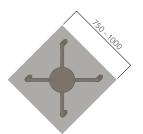

### **OPTIONS**

- » Solid timber table top
- » Custom table top shape / size
- » Custom edge / corner finish
- » Custom powder coated finish

| DESCRIPTION                                  | TABLE TOP SIZE (mm)           |
|----------------------------------------------|-------------------------------|
| ROUND TOP (4 STAR BASE, 720H)                | Ø1000 - Ø1300                 |
| ROUND TOP (5 STAR BASE, 720H)                | Ø750 - Ø1000                  |
| ROUND TOP (5 STAR GAS LIFT BASE, 565H-805H)  | Ø750 - Ø1000                  |
| ROUND TOP (MULTI-LEG BASE, 720H)             | Ø1400 - Ø2100                 |
| SQUARE TOP (4 STAR BASE, 720H)               | 750W x 750D - 1000W x 1000D   |
| SQUARE TOP (5 STAR BASE, 720H)               | 750W x 750D                   |
| SQUARE TOP (5 STAR GAS LIFT BASE, 565H-805H) | 750W x 750D                   |
| SQUARE TOP (MULTI-LEG BASE, 720H)            | 1050W x 1050D - 1800W x 1800D |
| RECTANGULAR TOP (2 LEG SET BASE, 720H)       | 1200W x 600D - 2700W x 1300D  |
| RECTANGULAR TOP (MULTI-LEG BASE, 720H)       | 1800W x 1150D - 8400W x 2100D |