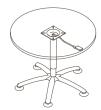

### **OPTIONS**

- » Solid timber table top
- » Custom table top shape / size
- » Custom edge / corner finish
- » Custom powder coated finish

| DESCRIPTION                                  | TABLE TOP SIZE (mm)           |
|----------------------------------------------|-------------------------------|
| ROUND TOP (4 STAR BASE, 720H)                | Ø1000 - Ø1300                 |
| ROUND TOP (5 STAR BASE, 720H)                | Ø750 - Ø1000                  |
| ROUND TOP (5 STAR GAS LIFT BASE, 565H-805H)  | Ø750 - Ø1000                  |
| ROUND TOP (MULTI-LEG BASE, 720H)             | Ø1400 - Ø2100                 |
| SQUARE TOP (4 STAR BASE, 720H)               | 750W x 750D - 1000W x 1000D   |
| SQUARE TOP (5 STAR BASE, 720H)               | 750W x 750D                   |
| SQUARE TOP (5 STAR GAS LIFT BASE, 565H-805H) | 750W x 750D                   |
| SQUARE TOP (MULTI-LEG BASE, 720H)            | 1050W x 1050D - 1800W x 1800D |
| RECTANGULAR TOP (2 LEG SET BASE, 720H)       | 1200W x 600D - 2700W x 1300D  |
| RECTANGULAR TOP (MULTI-LEG BASE, 720H)       | 1800W x 1150D - 8400W x 2100D |

Round Top - 5 Star Base (Glides)

Round Top - 5 Star Base (Castors)

Square Top - 5 Star Base (Glides)

Square Top - 5 Star Base (Castors)