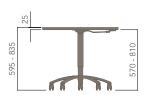

Please refer to a physical sample. Images are for an indicative reference only. Actual product may vary slightly, depending upon model configurations.

Round Top - 5 Star Gas Lift Base (Glides)

Round Top - 5 Star Gas Lift Base (Castors)