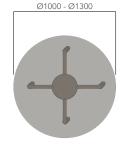

### **OPTIONS**

- » Solid timber table top
- » Custom table top shape / size
- » Custom edge / corner finish
- » Custom powder coated finish

| DESCRIPTION                                  | TABLE TOP SIZE (mm)           |
|----------------------------------------------|-------------------------------|
| ROUND TOP (4 STAR BASE, 720H)                | Ø1000 - Ø1300                 |
| ROUND TOP (5 STAR BASE, 720H)                | Ø750 - Ø1000                  |
| ROUND TOP (5 STAR GAS LIFT BASE, 565H-805H)  | Ø750 - Ø1000                  |
| ROUND TOP (MULTI-LEG BASE, 720H)             | Ø1400 - Ø2100                 |
| SQUARE TOP (4 STAR BASE, 720H)               | 750W x 750D - 1000W x 1000D   |
| SQUARE TOP (5 STAR BASE, 720H)               | 750W x 750D                   |
| SQUARE TOP (5 STAR GAS LIFT BASE, 565H-805H) | 750W x 750D                   |
| SQUARE TOP (MULTI-LEG BASE, 720H)            | 1050W x 1050D - 1800W x 1800D |
| RECTANGULAR TOP (2 LEG SET BASE, 720H)       | 1200W x 600D - 2700W x 1300D  |
| RECTANGULAR TOP (MULTI-LEG BASE, 720H)       | 1800W x 1150D - 8400W x 2100D |

Please refer to a physical sample. Images are for an indicative reference only. Actual product may vary slightly, depending upon model configurations.

Round Top - 4 Star Base (Glides)

Round Top - 4 Star Base (Castors)