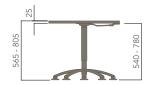

### **OPTIONS**

- » Solid timber table top
- » Custom table top shape / size
- » Custom edge / corner finish
- » Custom powder coated finish

| DESCRIPTION                                  | TABLE TOP SIZE (mm)           |
|----------------------------------------------|-------------------------------|
| ROUND TOP (4 STAR BASE, 720H)                | Ø1000 - Ø1300                 |
| ROUND TOP (5 STAR BASE, 720H)                | Ø750 - Ø1000                  |
| ROUND TOP (5 STAR GAS LIFT BASE, 565H-805H)  | Ø750 - Ø1000                  |
| ROUND TOP (MULTI-LEG BASE, 720H)             | Ø1400 - Ø2100                 |
| SQUARE TOP (4 STAR BASE, 720H)               | 750W x 750D - 1000W x 1000D   |
| SQUARE TOP (5 STAR BASE, 720H)               | 750W x 750D                   |
| SQUARE TOP (5 STAR GAS LIFT BASE, 565H-805H) | 750W x 750D                   |
| SQUARE TOP (MULTI-LEG BASE, 720H)            | 1050W x 1050D - 1800W x 1800D |
| RECTANGULAR TOP (2 LEG SET BASE, 720H)       | 1200W x 600D - 2700W x 1300D  |
| RECTANGULAR TOP (MULTI-LEG BASE, 720H)       | 1800W x 1150D - 8400W x 2100D |