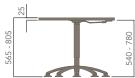

Please refer to a physical sample. Images are for an indicative reference only. Actual product may vary slightly, depending upon model configurations.

Round Top - 5 Star Gas Lift Base (Glides)

Round Top - 5 Star Gas Lift Base (Castors)