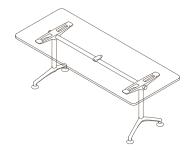

Please refer to a physical sample. Images are for an indicative reference only. Actual product may vary slightly, depending upon model configurations.

Rectangular Top - 2 Leg Set Base (600D - 900D)

Rectangular Top - 2 Leg Set Base (900D - 1300D)