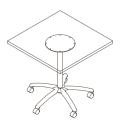

Round Top - 5 Star Base (Glides)

Round Top - 5 Star Base (Castors)

Square Top - 5 Star Base (Glides)

Square Top - 5 Star Base (Castors)