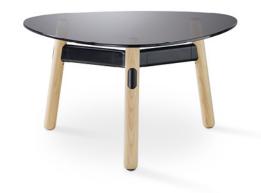

Approved Supplier for the NSW Government, under the Office Furniture Scheme SCM0771.

Clear Glass Top

Black Tinted Glass Top

## **OPTIONS**

- » Custom table top shape / size
- » Custom edge / corner finish
- » Black tinted glass top
- » Custom powder coated frame
- » Solid walnut legs

| DIMENSIONS              | WIDTH (mm) | DEPTH (mm) | HEIGHT (mm) |
|-------------------------|------------|------------|-------------|
| OKD-1060 (Melamine Top) | 800        | 820        | 450         |
| OKG-1060 (Glass Top)    | 800        | 820        | 450         |
| OKD-1012 (Melamine Top) | 1200       | 600        | 450         |
| OKG-1012 (Glass Top)    | 1200       | 600        | 450         |
|                         |            |            |             |