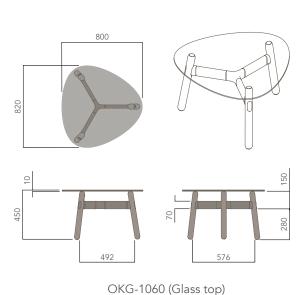

## **OPTIONS**

- » Custom table top shape / size
- » Custom edge / corner finish
- » Black tinted glass top
- » Custom powder coated frame
- » Solid walnut legs

| DIMENSIONS              | WIDTH (mm) | DEPTH (mm) | HEIGHT (mm) |
|-------------------------|------------|------------|-------------|
| OKD-1060 (Melamine Top) | 800        | 820        | 450         |
| OKG-1060 (Glass Top)    | 800        | 820        | 450         |
| OKD-1012 (Melamine Top) | 1200       | 600        | 450         |
| OKG-1012 (Glass Top)    | 1200       | 600        | 450         |
|                         |            |            |             |