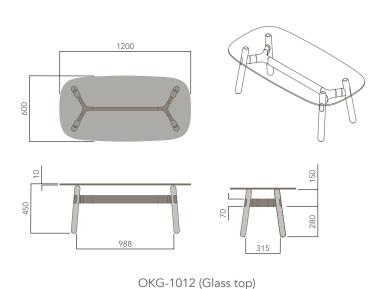

## **OPTIONS**

- » Custom table top shape / size
- » Custom edge / corner finish
- » Black tinted glass top
- » Custom powder coated frame
- » Solid walnut legs

| DIMENSIONS              | WIDTH (mm) | DEPTH (mm) | HEIGHT (mm) |
|-------------------------|------------|------------|-------------|
| OKD-1060 (Melamine Top) | 800        | 820        | 450         |
| OKG-1060 (Glass Top)    | 800        | 820        | 450         |
| OKD-1012 (Melamine Top) | 1200       | 600        | 450         |
| OKG-1012 (Glass Top)    | 1200       | 600        | 450         |
|                         |            |            |             |

# **OKIDOKI** (COFFEE TABLE).

Please refer to a physical sample. Images are for an indicative reference only. Actual product may vary slightly, depending upon model configurations.

1200 988 988 315

OKD-1012 (Melamine top)