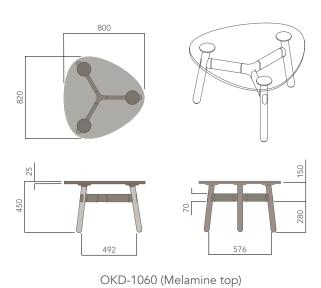

## **OPTIONS**

- » Custom table top shape / size
- » Custom edge / corner finish
- » Black tinted glass top
- » Custom powder coated frame
- » Solid walnut legs

| DIMENSIONS              | WIDTH (mm) | DEPTH (mm) | HEIGHT (mm) |
|-------------------------|------------|------------|-------------|
| OKD-1060 (Melamine Top) | 800        | 820        | 450         |
| OKG-1060 (Glass Top)    | 800        | 820        | 450         |
| OKD-1012 (Melamine Top) | 1200       | 600        | 450         |
| OKG-1012 (Glass Top)    | 1200       | 600        | 450         |
|                         |            |            |             |