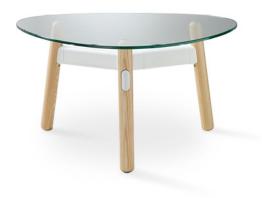

Approved Supplier for the NSW Government, under the Office Furniture Scheme SCM0771.

Clear Glass Top

Black Tinted Glass Top

# **OKIDOKI** (COFFEE TABLE)

**SPEC SHEET** 

Lead Time: 4 - 6 weeks
Warranty: 10 years\*
(Glass top does not carry any warranty)

Please refer to a physical sample. Images are for an indicative reference only. Actual product may vary slightly, depending upon model configurations.

## **FEATURES**

- » Table top available in melamine and glass top
- » Powder coated aluminium & steel
- » Solid Ash timber leg