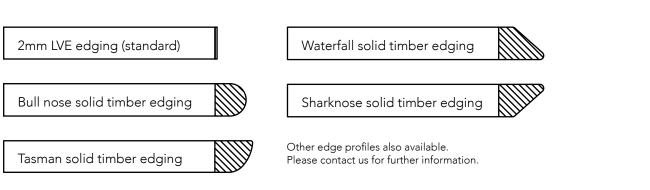

## Finishes - Boards - Veneer Range.

Please refer to a physical sample. Colours are for an indicative reference only. Actual colour and finish may vary slightly.

Watts Commercial Furniture

350a Edgar St Bankstown NSW 2200 PO Box 275 Condell Park 2200 ABN: 54 064 557 893 p: 02 9771 3966 f: 02 9771 6824 wcf.com.au sales.watts@wcf.com.au accounts.watts@wcf.com.au Watts Commercial Furniture reserves the right to change any or all details without prior notice. Every effort has been made to ensure the information is accurate at the time of printing. **August 2019**