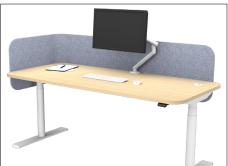

## **ENVY SCREEN.**

Please refer to a physical sample. Images are for an indicative reference only. Actual product may vary slightly, depending upon model configurations.

The WCF Envy screen is a simple and practical wrap around 12mm ecoustic panel screen in the colour of your choice. This pinnable screen is perfect to provide privacy to your workstation, and has added acoustic properties

## **FEATURES**

- Desk mount to system frame
- Material thickness: 12 or 24mm
- Pinnable surface
- Framless design
- Compatible with all WCF workstations

## **TECHNICAL SPECIFICATIONS**

Width: 1200 - 2100 mmHeight: 490 - 590mm

• Thickness: 12mm

24mm (Straight only)

• Colour: Ecoustic Panel range