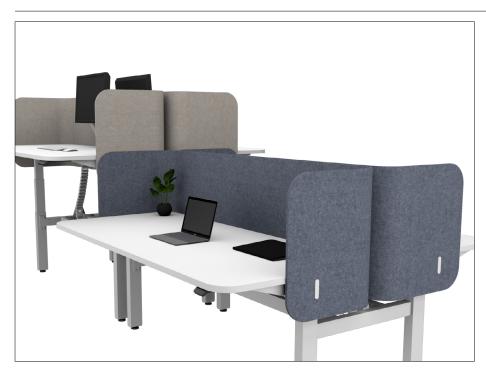

## **ENVY SCREEN.**

Please refer to a physical sample. Images are for an indicative reference only. Actual product may vary slightly, depending upon model configurations.

The WCF Envy screen is a simple and practical wrap around 12mm ecoustic panel screen in the colour of your choice. This pinnable screen is perfect to provide privacy to your workstation, and has added acoustic properties

## **FEATURES**

- Desk mount to system frame
- Material thickness: 12 or 24mm
- Pinnable surface
- Framless design
- Compatible with all WCF workstations

## **TECHNICAL SPECIFICATIONS**

Width: 1200 - 2100 mmHeight: 490 - 590mm

• Thickness: 12mm

24mm (Straight only)

• Colour: Ecoustic Panel range