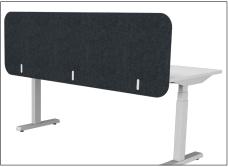

## **ENVY SCREEN.**

Please refer to a physical sample. Images are for an indicative reference only. Actual product may vary slightly, depending upon model configurations.

The WCF Envy screen is a simple and practical wrap around 12mm ecoustic panel screen in the colour of your choice. This pinnable screen is perfect to provide privacy to your workstation, and has added acoustic properties

## **FEATURES**

- Desk mount to system frame
- Material thickness: 12 or 24mm
- Pinnable surface
- Framless design
- Compatible with all WCF workstations

## **TECHNICAL SPECIFICATIONS**

Width: 1200 - 2100 mmHeight: 490 - 590mm

• Thickness: 12mm

24mm (Straight only)

• Colour: Ecoustic Panel range