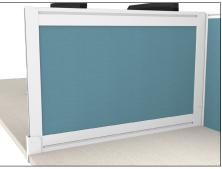

# FIXED DIVIDER SCREEN.

Please refer to a physical sample.

Images are for an indicative reference only.

Actual product may vary slightly, depending upon model configurations.

The WCF fixed divider screen can be made to any dimensions to suit your project and can be specified with any suitable material. The fixed divider screen can be direct fixed to the wall or System 50, System 75 screen.

### FEATURES

Options: Perspex (10mm)

Aluminium Frame (16mm) Ecoustic Panel (12mm / 24mm) Laminate Panel (18mm / 25mm) Fabric Panel (16mm / 35mm) Pinboard Whiteboard Perforated Plywood Panel

## PANEL OPTIONS

- Straight corner
- Rounded corner
- Angled design
- Other options available upon request