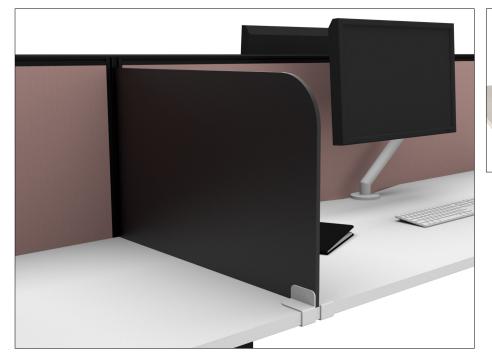

# FIXED DIVIDER SCREEN.

Please refer to a physical sample.

Images are for an indicative reference only.

Actual product may vary slightly, depending upon model configurations.

The WCF fixed divider screen can be made to any dimensions to suit your project and can be specified with any suitable material. The fixed divider screen can be direct fixed to the wall or System 50, System 75 screen.

### FEATURES

Options: Perspex (10mm)

Aluminium Frame (16mm) Ecoustic Panel (12mm / 24mm) Laminate Panel (18mm / 25mm) Fabric Panel (16mm / 35mm) Pinboard Whiteboard Perforated Plywood Panel

## PANEL OPTIONS

- Straight corner
- Rounded corner
- Angled design
- Other options available upon request