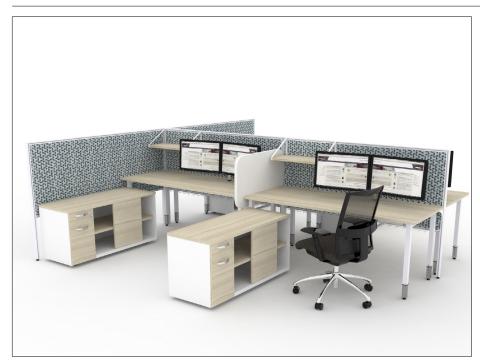

# SYSTEM 50 SCREEN.

Please refer to a physical sample. Images are for an indicative reference only. Actual product may vary slightly, depending upon model configurations.

The WCF System 50 screen is a cost effective soloution and deliver multisurface screen in one system. This screen is perfect to provide privacy to your workstation, and various options to maximise work performance. Compatible with all WCF workstations

#### **FEATURES**

Thickness: 50mm

Surface: Fabric (standard)

Frame: Powder coated aluminium frame

Frame colour: White / Black (standard)

Capping: Curved profile
Cable ducting: Not available
Accessories: Power poles

## **TECHNICAL SPECIFICATIONS**

 Width: variable sizes
 Height: 900mm - 3000mm
 Thickness: 50mm (System 50)
 Colour: Suzzette range Trilogy 1 range

#### **PANEL OPTIONS**

- Pinboard
- Whiteboard
- Melamine
- Glass
- Feature panel
- Other options available upon request