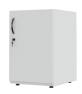

### UB3-L

. . . . . . . . . . . .

Unit Size: Adj. Shelves: Weight Capacity: Colour: Colour Option 1: Colour Option 2: Feet: Lock:

1 x 25mm 30 kg/shelf Group 1 (standard) Group 2 Two-tone Adjustable Feet Key Lock

445W x 562.5D x 695H