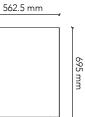

### **UB4-LF**

Unit Size: Drawers: Weight Capacity: Colour: Colour Option 1: Colour Option 2: Feet: Lock:

890W x 562.5D x 695H 2 x Lateral Drawer 35 kg / Lateral Drawer Group 1 (standard) Group 2 Two-tone Adjustable Feet Key Lock