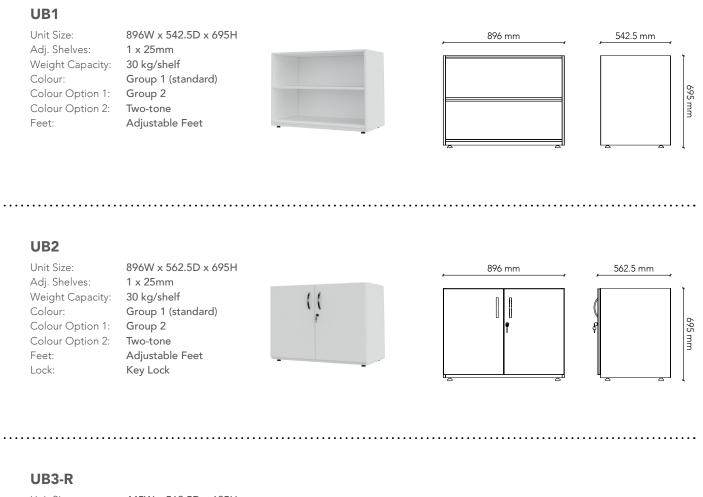

## UNDERBENCH STORAGE UNITS.

open / with doors

- Unit Size:
- Adj. Shelves: Weight Capacity: Colour: Colour Option 1: Colour Option 2: Feet: Lock:

445W x 562.5D x 695H 1 x 25mm 30 kg/shelf Group 1 (standard) Group 2 Two-tone Adjustable Feet Key Lock

### UB3-L

. . . . . . . . . . . .

Unit Size: Adj. Shelves: Weight Capacity: Colour: Colour Option 1: Colour Option 2: Feet: Lock:

1 x 25mm 30 kg/shelf Group 1 (standard) Group 2 Two-tone Adjustable Feet Key Lock

445W x 562.5D x 695H