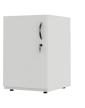

### UB3-L

. . . . . . . . . . . .

Unit Size: Adj. Shelves: Weight Capacity: Colour: Colour Option 1: Colour Option 2: Feet: Lock:

1 x 25mm 30 kg/shelf Group 1 (standard) Group 2 Two-tone Adjustable Feet Key Lock