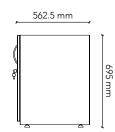

## UNDERBENCH STORAGE UNITS.

open / with doors

- Unit Size:
- Adj. Shelves: Weight Capacity: Colour: Colour Option 1: Colour Option 2: Feet: Lock:

445W x 562.5D x 695H 1 x 25mm 30 kg/shelf Group 1 (standard) Group 2 Two-tone Adjustable Feet Key Lock

445W x 562.5D x 695H