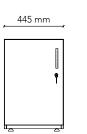

## UNDERBENCH STORAGE UNITS.

open / with doors

- Unit Size:
- Adj. Shelves: Weight Capacity: Colour: Colour Option 1: Colour Option 2: Feet: Lock:

445W x 562.5D x 695H 1 x 25mm 30 kg/shelf Group 1 (standard) Group 2 Two-tone Adjustable Feet Key Lock