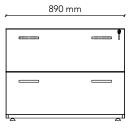

### **UB4-LF**

Unit Size: Drawers: Weight Capacity: Colour: Colour Option 1: Colour Option 2: Feet: Lock:

890W x 562.5D x 695H 2 x Lateral Drawer 35 kg / Lateral Drawer Group 1 (standard) Group 2 Two-tone Adjustable Feet Key Lock