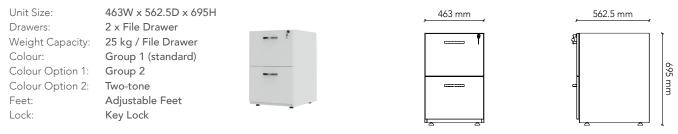

### **UB4-LF**

Unit Size: Drawers: Weight Capacity: Colour: Colour Option 1: Colour Option 2: Feet: Lock:

890W x 562.5D x 695H 2 x Lateral Drawer 35 kg / Lateral Drawer Group 1 (standard) Group 2 Two-tone Adjustable Feet Key Lock