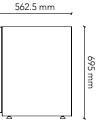

## UNDERBENCH STORAGE UNITS.

open / with doors

- Unit Size:
- Adj. Shelves: Weight Capacity: Colour: Colour Option 1: Colour Option 2: Feet: Lock:

445W x 562.5D x 695H 1 x 25mm 30 kg/shelf Group 1 (standard) Group 2 Two-tone Adjustable Feet Key Lock

445W x 562.5D x 695H