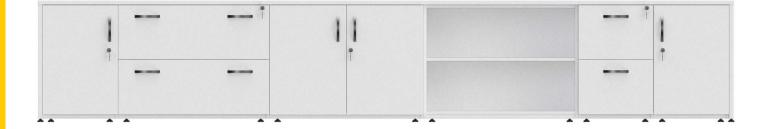

# **UNDERBENCH STORAGE UNITS**

storage

### Features

- Open storage / with doors / file drawer / lateral file drawer
- Designed & Manufactured in Australia
- Wide range of colour options
- Two-tone colour option available
- Other sizes / configurations available on request
- 30 kg/Shelf, 25 kg/File Drawer, 35 kg/Lateral File Drawer