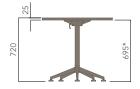

720

Square Top - 4 Star Folding Base (Glides)

Square Top - 4 Star Folding Base (Castors)