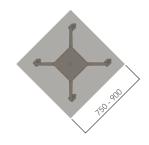

Square Top - 5 Star Folding Base (Glides)

Square Top - 5 Star Folding Base (Castors)