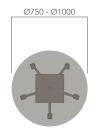

| DESCRIPTION                            | TABLE TOP SIZE (mm)         |
|----------------------------------------|-----------------------------|
| ROUND TOP (4 STAR FOLDING BASE, 720H)  | Ø900 - Ø1000                |
| ROUND TOP (5 STAR FOLDING BASE, 720H)  | Ø750 - Ø1000                |
| SQUARE TOP (4 STAR FOLDING BASE, 720H) | 750W x 750D - 900W x 900D   |
| SQUARE TOP (5 STAR FOLDING BASE, 720H) | 750W x 750D                 |
| RECTANGULAR TOP (FOLDING BASE, 720H)   | 850W x 600D - 2100W x 1000D |