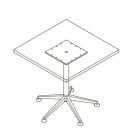

Please refer to a physical sample. Images are for an indicative reference only. Actual product may vary slightly, depending upon model configurations.

Round Top - 5 Star Folding Base (Glides)

Round Top - 5 Star Folding Base (Castors)