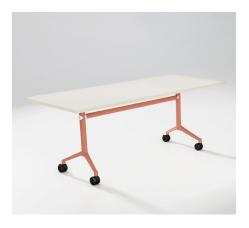

# **U.R** (FOLDING TABLE)

**SPEC SHEET** 

Lead Time: 4 - 6 weeks Warranty: 10 years

Please refer to a physical sample. Images are for an indicative reference only.

Actual product may vary slightly, depending upon model configurations.

#### **FEATURES**

- » 25mm Melamine table top with matching ABS edging
- » Flip mechanism with safety lock
- » Black texture or Chrome leg with polished aluminium feet