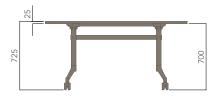

Please refer to a physical sample. Images are for an indicative reference only. Actual product may vary slightly, depending upon model configurations.

Round Top - 4 Star Folding Base (Glides)

Round Top - 4 Star Folding Base (Castors)

720

Square Top - 4 Star Folding Base (Glides)

Square Top - 4 Star Folding Base (Castors)