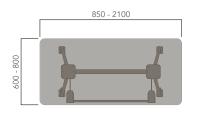

| DESCRIPTION                            | TABLE TOP SIZE (mm)         |
|----------------------------------------|-----------------------------|
| ROUND TOP (4 STAR FOLDING BASE, 720H)  | Ø900 - Ø1000                |
| ROUND TOP (5 STAR FOLDING BASE, 720H)  | Ø750 - Ø1000                |
| SQUARE TOP (4 STAR FOLDING BASE, 720H) | 750W x 750D - 900W x 900D   |
| SQUARE TOP (5 STAR FOLDING BASE, 720H) | 750W x 750D                 |
| RECTANGULAR TOP (FOLDING BASE, 720H)   | 850W x 600D - 2100W x 1000D |

Please refer to a physical sample. Images are for an indicative reference only. Actual product may vary slightly, depending upon model configurations.

Rectangular Top - Folding Base (Castors)

Rectangular Top - Folding Base (Castors)