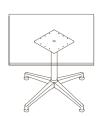

720

Square Top - 4 Star Folding Base (Glides)

Square Top - 4 Star Folding Base (Castors)