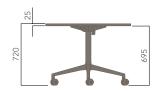

Please refer to a physical sample. Images are for an indicative reference only. Actual product may vary slightly, depending upon model configurations.

Round Top - 5 Star Folding Base (Glides)

Round Top - 5 Star Folding Base (Castors)