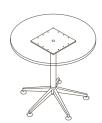

Please refer to a physical sample. Images are for an indicative reference only. Actual product may vary slightly, depending upon model configurations.

Round Top - 5 Star Folding Base (Glides)

Round Top - 5 Star Folding Base (Castors)