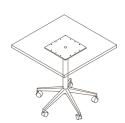

720

Square Top - 4 Star Folding Base (Glides)

Square Top - 4 Star Folding Base (Castors)