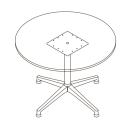

Please refer to a physical sample. Images are for an indicative reference only. Actual product may vary slightly, depending upon model configurations.

Round Top - 4 Star Folding Base (Glides)

Round Top - 4 Star Folding Base (Castors)

Please refer to a physical sample. Images are for an indicative reference only. Actual product may vary slightly, depending upon model configurations.

Round Top - 5 Star Folding Base (Glides)

Round Top - 5 Star Folding Base (Castors)