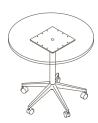

Please refer to a physical sample. Images are for an indicative reference only. Actual product may vary slightly, depending upon model configurations.

Round Top - 5 Star Folding Base (Glides)

Round Top - 5 Star Folding Base (Castors)