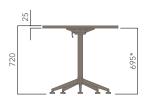

| DESCRIPTION                            | TABLE TOP SIZE (mm)         |
|----------------------------------------|-----------------------------|
| ROUND TOP (4 STAR FOLDING BASE, 720H)  | Ø900 - Ø1000                |
| ROUND TOP (5 STAR FOLDING BASE, 720H)  | Ø750 - Ø1000                |
| SQUARE TOP (4 STAR FOLDING BASE, 720H) | 750W x 750D - 900W x 900D   |
| SQUARE TOP (5 STAR FOLDING BASE, 720H) | 750W x 750D                 |
| RECTANGULAR TOP (FOLDING BASE, 720H)   | 850W x 600D - 2100W x 1000D |

720

Square Top - 4 Star Folding Base (Glides)

Square Top - 4 Star Folding Base (Castors)