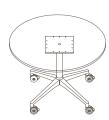

Please refer to a physical sample. Images are for an indicative reference only. Actual product may vary slightly, depending upon model configurations.

Round Top - 4 Star Folding Base (Glides)

Round Top - 4 Star Folding Base (Castors)