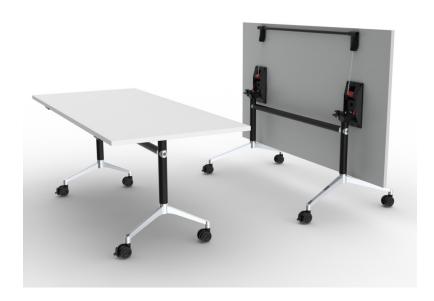

# **U.R** (FOLDING TABLE)

**SPEC SHEET** 

Lead Time: 4 - 6 weeks Warranty: 10 years

Please refer to a physical sample. Images are for an indicative reference only.

Actual product may vary slightly, depending upon model configurations.

#### **FEATURES**

- » 25mm Melamine table top with matching ABS edging
- » Flip mechanism with safety lock
- » Black texture or Chrome leg with polished aluminium feet

### **OPTIONS**

- » Solid timber table top
- » Custom table top shape / size
- » Custom edge / corner finish
- » Custom powder coated finish
- » Custom table height
- » Table Linking device
- » Modesty panel