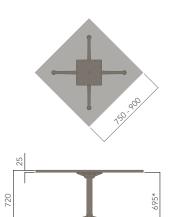

| DESCRIPTION                            | TABLE TOP SIZE (mm)         |
|----------------------------------------|-----------------------------|
| ROUND TOP (4 STAR FOLDING BASE, 720H)  | Ø900 - Ø1000                |
| ROUND TOP (5 STAR FOLDING BASE, 720H)  | Ø750 - Ø1000                |
| SQUARE TOP (4 STAR FOLDING BASE, 720H) | 750W x 750D - 900W x 900D   |
| SQUARE TOP (5 STAR FOLDING BASE, 720H) | 750W x 750D                 |
| RECTANGULAR TOP (FOLDING BASE, 720H)   | 850W x 600D - 2100W x 1000D |

Please refer to a physical sample. Images are for an indicative reference only. Actual product may vary slightly, depending upon model configurations.

Round Top - 5 Star Folding Base (Glides)

Round Top - 5 Star Folding Base (Castors)