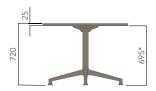

Please refer to a physical sample. Images are for an indicative reference only. Actual product may vary slightly, depending upon model configurations.

Round Top - 5 Star Folding Base (Glides)

Round Top - 5 Star Folding Base (Castors)