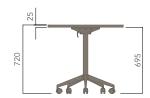

Please refer to a physical sample. Images are for an indicative reference only. Actual product may vary slightly, depending upon model configurations.

Round Top - 4 Star Folding Base (Glides)

Round Top - 4 Star Folding Base (Castors)

720

Square Top - 4 Star Folding Base (Glides)

Square Top - 4 Star Folding Base (Castors)