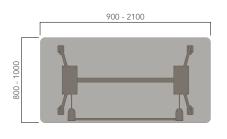

| DESCRIPTION                            | TABLE TOP SIZE (mm)         |
|----------------------------------------|-----------------------------|
| ROUND TOP (4 STAR FOLDING BASE, 720H)  | Ø900 - Ø1000                |
| ROUND TOP (5 STAR FOLDING BASE, 720H)  | Ø750 - Ø1000                |
| SQUARE TOP (4 STAR FOLDING BASE, 720H) | 750W x 750D - 900W x 900D   |
| SQUARE TOP (5 STAR FOLDING BASE, 720H) | 750W x 750D                 |
| RECTANGULAR TOP (FOLDING BASE, 720H)   | 850W x 600D - 2100W x 1000D |

Please refer to a physical sample. Images are for an indicative reference only. Actual product may vary slightly, depending upon model configurations.

Rectangular Top - Folding Base (Castors)

Rectangular Top - Folding Base (Castors)