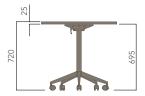

Square Top - 5 Star Folding Base (Glides)

Square Top - 5 Star Folding Base (Castors)