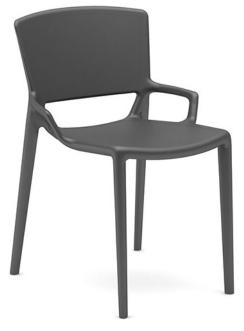

Approved Supplier for the NSW Government, under the Office Furniture Scheme SCM0771.

Fiorellina Armchair - Anthracite

Fiorellina - Anthracite