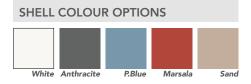

## **FEATURES**

- » Polypropylene + glass fiber shell
- » Stackable (4)
- » European CATAS rating
- » Suitable for outdoor use
- » Max. user weight capacity: 110kg

530

WIDTH (mm)