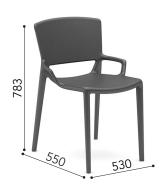

DEPTH (mm)

550

## **FEATURES**

- » Polypropylene + glass fiber shell
- » Stackable (4)
- » European CATAS rating
- » Suitable for outdoor use
- » Max. user weight capacity: 110kg

530

WIDTH (mm)

## **OPTIONS**

- » Armchair version
- » Perforated version

HEIGHT (mm)

783

456

**DIMENSIONS** 

OVERALL

SEAT

Watts Commercial Furniture reserves the right to change any or all details without prior notice. Every effort has been made to ensure the information is accurate at the time of printing.