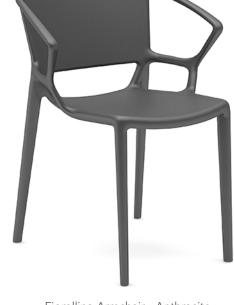

## **OPTIONS**

- » Armchair version
- » Perforated version

HEIGHT (mm)

783

456