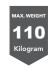

## **FEATURES**

- » Polypropylene shell
- » Sled base \*\*Chrome / Black
- » Stackable (2)
- » Suitable for 1050H benchtop
- » Max. user weight capacity: 110kg

| <b>OPTIONS</b> |
|----------------|
|----------------|