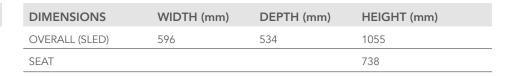

## **FEATURES**

- » Polypropylene shell
- » Sled base \*\*Chrome / Black
- » Stackable (2)
- » Suitable for 1050H benchtop
- » Max. user weight capacity: 110kg

| <b>OPTIONS</b> |
|----------------|
|----------------|