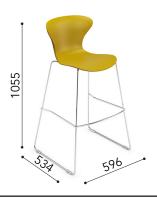

## **FEATURES**

- » Polypropylene shell
- » Sled base \*\*Chrome / Black
- » Stackable (2)
- » Suitable for 1050H benchtop
- » Max. user weight capacity: 110kg

| <b>OPTIONS</b> |
|----------------|
|----------------|