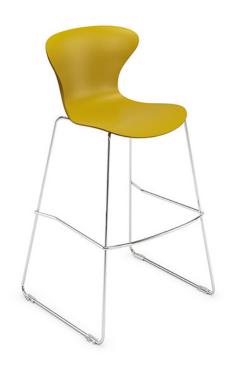

## **HEIR STOOL**

SPEC SHEET

Lead Time: 2 - 3 weeks
Warranty: 5 years
Price Range: \$ \$ \$

Please refer to a physical sample. Images are for an indicative reference only. Actual product may vary slightly, depending upon model configurations.

## **FEATURES**

- » Polypropylene shell
- » Sled base \*\*Chrome / Black
- » Stackable (2)
- » Suitable for 1050H benchtop
- » Max. user weight capacity: 110kg

| <b>OPTIONS</b> |
|----------------|
|----------------|