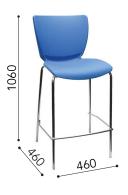

## INK STOOL SPEC SHEET

WIDTH (mm)

460

450

Lead Time: 2 - 3 weeks
Warranty: 5 years
Price Range: \$ \$ \$

Please refer to a physical sample. Images are for an indicative reference only. Actual product may vary slightly, depending upon model configurations.

DEPTH (mm)

460

430

## **OPTIONS**

» Upholstered seat

HEIGHT (mm)

1060

720

**DIMENSIONS** 

OVERALL

SEAT

Watts Commercial Furniture reserves the right to change any or all details without prior notice. Every effort has been made to ensure the information is accurate at the time of printing.