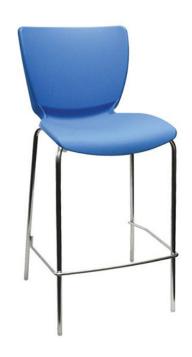

## INK STOOL SPEC SHEET

WIDTH (mm)

460

450

Lead Time: 2 - 3 weeks
Warranty: 5 years
Price Range: \$ \$ \$

Please refer to a physical sample. Images are for an indicative reference only. Actual product may vary slightly, depending upon model configurations.

## **FEATURES**

- » Polypropylene + glass fiber shell
- » 4 Leg base
- » Stackable (4)
- » Outdoor frame (Stainless steel)
- » Max. user weight capacity: 110kg

## **OPTIONS**

» Upholstered seat

HEIGHT (mm)

1060

720