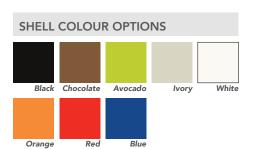

## **FEATURES**

- » Polypropylene + glass fiber shell
- » 4 Leg base
- » Stackable (4)
- » Outdoor frame (Stainless steel)
- » Max. user weight capacity: 110kg

## **OPTIONS**

» Upholstered seat

HEIGHT (mm)

1060

720