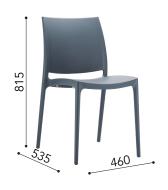

Approved Supplier for the NSW Government, under the Office Furniture Scheme SCM0771.

MAYA SPEC SHEET

WIDTH (mm)

460

Lead Time: 2 - 3 weeks
Warranty: 5 years
Price Range: \$ \$ \$

Please refer to a physical sample. Images are for an indicative reference only. Actual product may vary slightly, depending upon model configurations.

DEPTH (mm)

535

## **OPTIONS**

- » Seat cushion \*\*Anthracite / Black / Taupe
- » Stool version
- » Trolley (for stacking chairs)

HEIGHT (mm)

815

450

**DIMENSIONS** 

OVERALL

White

SEAT

Watts Commercial Furniture reserves the right to change any or all details without prior notice. Every effort has been made to ensure the information is accurate at the time of printing.