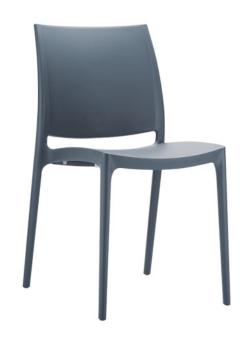

## **FEATURES**

- » Polypropylene + glass fibre shell
- » Stackable (5)
- » Suitable for outdoor use
- » Full European CATAS rating
- » Max. user weight capacity: 150kg

## **OPTIONS**

- » Seat cushion \*\*Anthracite / Black / Taupe
- » Stool version
- » Trolley (for stacking chairs)

HEIGHT (mm)

815

450