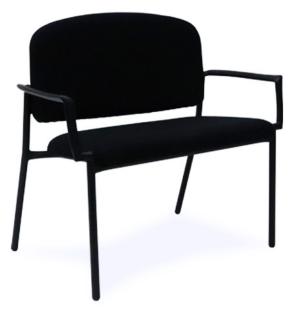

# **VENICE BARIATRIC**

### **FEATURES**

- Upholstered seat and back »
- 4 Leg base \*\*Black »
- Heavy duty frame »
- Fixed armrests >>
- Max. user weight capacity: 225kg >>