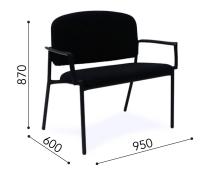

#### **OPTIONS**

Two tone upholstery »

| DIMENSIONS | WIDTH (mm) | DEPTH (mm) | HEIGHT (mm) |
|------------|------------|------------|-------------|
| OVERALL    | 950        | 600        | 870         |
| SEAT       | 760        | 490        | 490         |