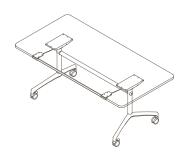

Rectangular Top - Folding Base (Castors)

Rectangular Top - Folding Base (Castors)

### **FEATURES**

- » 25mm Melamine table top with matching ABS edging
- » Flip mechanism with safety lock
- » Black texture leg with polished aluminium feet

#### STANDARD FINISHES:

TOP: "FINISHES - BOARDS - GROUP 1"

FRAME: "BLACK TEXTURE LEG WITH POLISHED ALUMINIUM FEET"