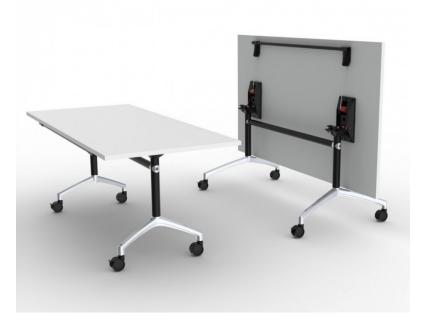

# I.AM (FOLDING TABLE)\*

### **FEATURES**

- » 25mm Melamine table top with matching ABS edging
- » Flip mechanism with safety lock
- » Black texture leg with polished aluminium feet

#### **OPTIONS**

- » Solid timber table top
- » Custom table top shape / size
- » Custom edge / corner finish
- » Custom powder coated finish
- » Custom table height
- » Table Linking device
- » Modesty panel