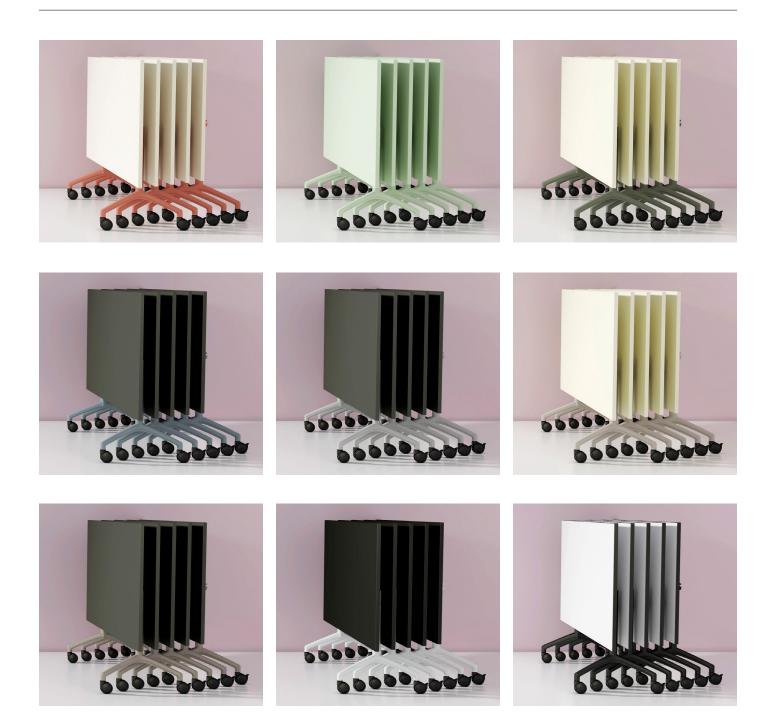

#### STANDARD FINISHES:

TOP: "FINISHES - BOARDS - GROUP 1"

FRAME: "BLACK TEXTURE LEG WITH POLISHED ALUMINIUM FEET"

#### **OPTIONS**

- » Solid timber table top
- » Custom table top shape / size
- » Custom edge / corner finish
- » Custom powder coated finish
- » Custom table height
- » Table Linking device
- » Modesty panel