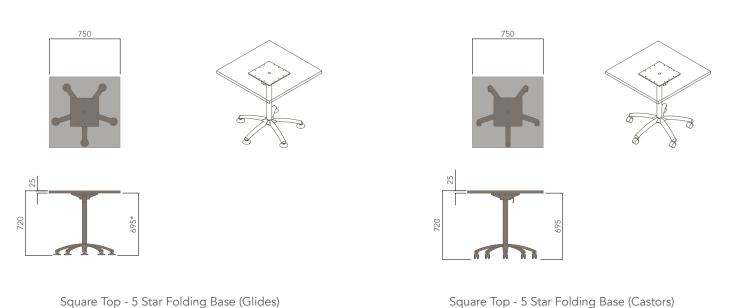

Please refer to a physical sample. Images are for an indicative reference only. Actual product may vary slightly, depending upon model configurations.

Round Top - 5 Star Folding Base (Glides)

Square Top - 5 Star Folding Base (Castors)

Please refer to a physical sample. Images are for an indicative reference only. Actual product may vary slightly, depending upon model configurations.

| DESCRIPTION                            | TABLE TOP SIZE (mm)         |
|----------------------------------------|-----------------------------|
| ROUND TOP (4 STAR FOLDING BASE, 720H)  | Ø1000                       |
| ROUND TOP (5 STAR FOLDING BASE, 720H)  | Ø750 - Ø1000                |
| SQUARE TOP (4 STAR FOLDING BASE, 720H) | 750W x 750D                 |
| SQUARE TOP (5 STAR FOLDING BASE, 720H) | 750W x 750D - 900W x 900D   |
| RECTANGULAR TOP (FOLDING BASE, 720H)   | 850W x 600D - 2100W x 1000D |
| *WFE81                                 | 1400W x 700D x 720H         |
| *WFE82                                 | 1500W x 900D x 720H         |
| *WFE276                                | 1200W x 600D x 720H         |