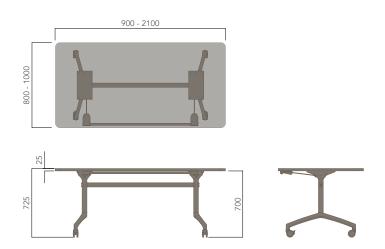

Rectangular Top - Folding Base (Castors)

Rectangular Top - Folding Base (Castors)

Please refer to a physical sample. Images are for an indicative reference only. Actual product may vary slightly, depending upon model configurations.

| DESCRIPTION                            | TABLE TOP SIZE (mm)         |
|----------------------------------------|-----------------------------|
| ROUND TOP (4 STAR FOLDING BASE, 720H)  | Ø1000                       |
| ROUND TOP (5 STAR FOLDING BASE, 720H)  | Ø750 - Ø1000                |
| SQUARE TOP (4 STAR FOLDING BASE, 720H) | 750W x 750D                 |
| SQUARE TOP (5 STAR FOLDING BASE, 720H) | 750W x 750D - 900W x 900D   |
| RECTANGULAR TOP (FOLDING BASE, 720H)   | 850W x 600D - 2100W x 1000D |
| *WFE81                                 | 1400W x 700D x 720H         |
| *WFE82                                 | 1500W x 900D x 720H         |
| *WFE276                                | 1200W x 600D x 720H         |