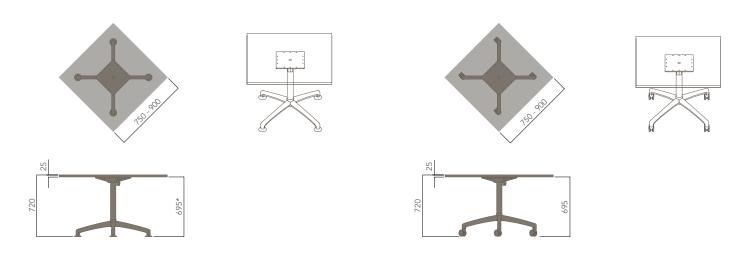

Please refer to a physical sample. Images are for an indicative reference only. Actual product may vary slightly, depending upon model configurations.

| DESCRIPTION                            | TABLE TOP SIZE (mm)         |
|----------------------------------------|-----------------------------|
| ROUND TOP (4 STAR FOLDING BASE, 720H)  | Ø1000                       |
| ROUND TOP (5 STAR FOLDING BASE, 720H)  | Ø750 - Ø1000                |
| SQUARE TOP (4 STAR FOLDING BASE, 720H) | 750W x 750D                 |
| SQUARE TOP (5 STAR FOLDING BASE, 720H) | 750W x 750D - 900W x 900D   |
| RECTANGULAR TOP (FOLDING BASE, 720H)   | 850W x 600D - 2100W x 1000D |
| *WFE81                                 | 1400W x 700D x 720H         |
| *WFE82                                 | 1500W x 900D x 720H         |
| *WFE276                                | 1200W x 600D x 720H         |

Watts Commercial Furniture reserves the right to change any or all details without prior notice. Every effort has been made to ensure the information is accurate at the time of printing. October 2021

Square Top - 4 Star Folding Base (Glides)