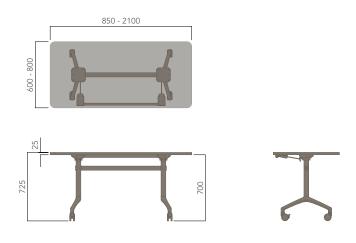

Rectangular Top - Folding Base (Castors)

Rectangular Top - Folding Base (Castors)

Please refer to a physical sample. Images are for an indicative reference only. Actual product may vary slightly, depending upon model configurations.

| DESCRIPTION                            | TABLE TOP SIZE (mm)         |
|----------------------------------------|-----------------------------|
| ROUND TOP (4 STAR FOLDING BASE, 720H)  | Ø1000                       |
| ROUND TOP (5 STAR FOLDING BASE, 720H)  | Ø750 - Ø1000                |
| SQUARE TOP (4 STAR FOLDING BASE, 720H) | 750W x 750D                 |
| SQUARE TOP (5 STAR FOLDING BASE, 720H) | 750W x 750D - 900W x 900D   |
| RECTANGULAR TOP (FOLDING BASE, 720H)   | 850W x 600D - 2100W x 1000D |
| *WFE81                                 | 1400W x 700D x 720H         |
| *WFE82                                 | 1500W x 900D x 720H         |
| *WFE276                                | 1200W x 600D x 720H         |