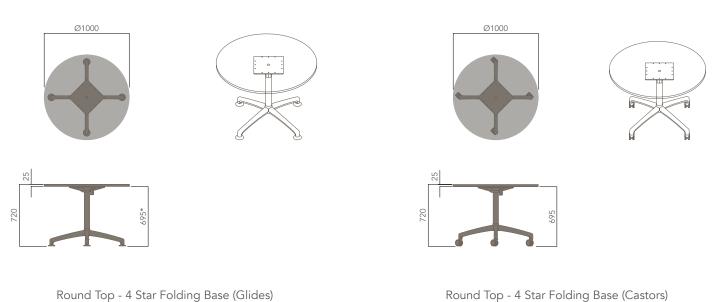

Please refer to a physical sample. Images are for an indicative reference only. Actual product may vary slightly, depending upon model configurations.

| DESCRIPTION                            | TABLE TOP SIZE (mm)         |
|----------------------------------------|-----------------------------|
| ROUND TOP (4 STAR FOLDING BASE, 720H)  | Ø1000                       |
| ROUND TOP (5 STAR FOLDING BASE, 720H)  | Ø750 - Ø1000                |
| SQUARE TOP (4 STAR FOLDING BASE, 720H) | 750W x 750D                 |
| SQUARE TOP (5 STAR FOLDING BASE, 720H) | 750W x 750D - 900W x 900D   |
| RECTANGULAR TOP (FOLDING BASE, 720H)   | 850W x 600D - 2100W x 1000D |
| *WFE81                                 | 1400W x 700D x 720H         |
| *WFE82                                 | 1500W x 900D x 720H         |
| *WFE276                                | 1200W x 600D x 720H         |

Please refer to a physical sample. Images are for an indicative reference only. Actual product may vary slightly, depending upon model configurations.

Round Top - 4 Star Folding Base (Castors)

Square Top - 4 Star Folding Base (Castors)

Watts Commercial Furniture reserves the right to change any or all details without prior notice. Every effort has been made to ensure the information is accurate at the time of printing. October 2021

Square Top - 4 Star Folding Base (Glides)