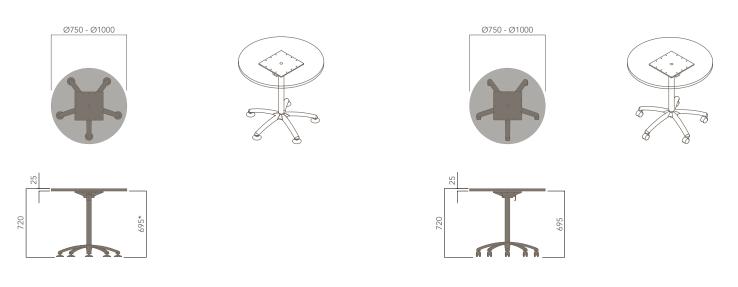

Please refer to a physical sample. Images are for an indicative reference only. Actual product may vary slightly, depending upon model configurations.

| DESCRIPTION                            | TABLE TOP SIZE (mm)         |
|----------------------------------------|-----------------------------|
| ROUND TOP (4 STAR FOLDING BASE, 720H)  | Ø1000                       |
| ROUND TOP (5 STAR FOLDING BASE, 720H)  | Ø750 - Ø1000                |
| SQUARE TOP (4 STAR FOLDING BASE, 720H) | 750W x 750D                 |
| SQUARE TOP (5 STAR FOLDING BASE, 720H) | 750W x 750D - 900W x 900D   |
| RECTANGULAR TOP (FOLDING BASE, 720H)   | 850W x 600D - 2100W x 1000D |
| *WFE81                                 | 1400W x 700D x 720H         |
| *WFE82                                 | 1500W x 900D x 720H         |
| *WFE276                                | 1200W x 600D x 720H         |

Please refer to a physical sample. Images are for an indicative reference only. Actual product may vary slightly, depending upon model configurations.

Round Top - 5 Star Folding Base (Glides)

Square Top - 5 Star Folding Base (Castors)