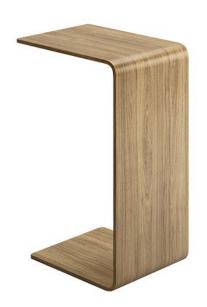

## C SHAPE (LAPTOP TABLE)

**SPEC SHEET** 

Lead Time: 4 - 6 weeks Warranty: 3 years Please refer to a physical sample. Images are for an indicative reference only.

Actual product may vary slightly, depending upon model configurations.

## **FEATURES**

- » Australian plywood covered with Tasmanian Oak laminate veneer
- » Light weight & minimalistic

| DIMENSIONS | WIDTH (mm) | DEPTH (mm) | HEIGHT (mm) |  |
|------------|------------|------------|-------------|--|
| OVERALL    | 355        | 500        | 650         |  |

## STANDARD FINISHES:

FRAME: "TASMANIAN OAK VENEER"