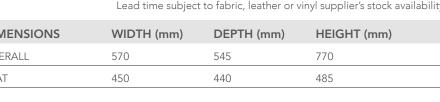

4 Leg base + "Snowball" shell + Seat Pad

| DIMENSIONS | WIDTH (mm) | DEPTH (mm) | HEIGHT (mm) |
|------------|------------|------------|-------------|
| OVERALL    | 570        | 545        | 770         |
| SEAT       | 450        | 440        | 485         |