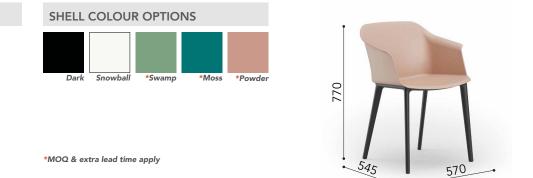

### **FEATURES**

- Polypropylene shell & leg >>
- 4 Leg base \*\*Black »
- Full European CATAS rating »
- Max. user weight capacity: 135kg >>

4 Leg base + "Snowball" shell + Seat Pad

| DIMENSIONS | WIDTH (mm) | DEPTH (mm) | HEIGHT (mm) |
|------------|------------|------------|-------------|
| OVERALL    | 570        | 545        | 770         |
| SEAT       | 450        | 440        | 485         |