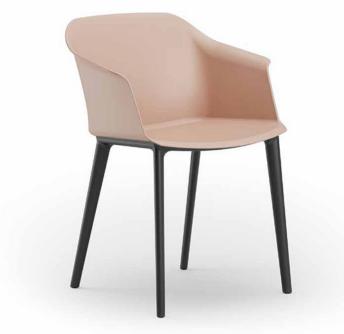

Approved Supplier for the NSW Government, under the Office Furniture Scheme SCM0771.

4 Leg base + "Powder" shell