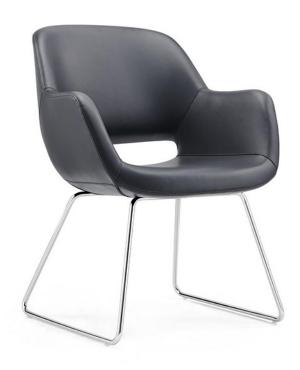

## **FEATURES**

- » House black PU
- » Chrome sled base
- » Max. user weight capacity: 110kg

| DIMENSIONS | WIDTH (mm) | DEPTH (mm) | HEIGHT (mm) |
|------------|------------|------------|-------------|
| OVERALL    | 600        | 500        | 800         |
| SEAT       | 470        | 470        | 420         |

FABRIC: House Black PU (Standard), available in any fabric, leather or vinyl