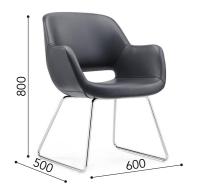

## **FEATURES**

- » House black PU
- » Chrome sled base
- » Max. user weight capacity: 110kg

| DIMENSIONS | WIDTH (mm) | DEPTH (mm) | HEIGHT (mm) |
|------------|------------|------------|-------------|
| OVERALL    | 600        | 500        | 800         |
| SEAT       | 470        | 470        | 420         |