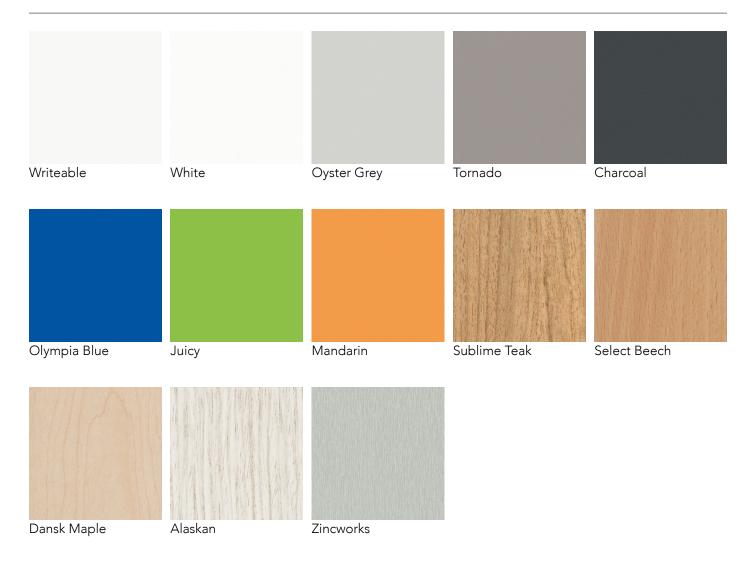

TOP: "FINISHES - BOARDS - EDU GROUP 1"

FRAME: "WARM GREY"

Please refer to a physical sample. Images are for an indicative reference only.

Actual product may vary slightly, depending upon model configurations.

# Finishes - Boards - Edu Group 1.

Please refer to a physical sample. Colours are for an indicative reference only. Actual colour and finish may vary slightly.

Notes

- \*1 Black edge can be used with any top colour
- \*<sup>2</sup>Other colours available upon request