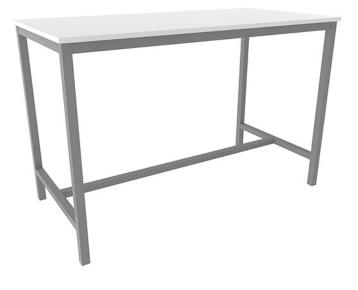

# **CREATE A BENCH\***

### **FEATURES**

E0 laminated table top with matching ABS edging & square profile

Fully welded steel 4 legged frame

#### **OPTIONS**

\*Performance edge table top (only available on 1200W x 600D)

| STYLE              | WIDTH (mm) | DEPTH (mm) | HEIGHT (mm) |
|--------------------|------------|------------|-------------|
| SIZE 1*            | 1200       | 600        | 900         |
| SIZE 2             | 1500       | 600        | 900         |
| SIZE 3 (WFE106)    | 1500       | 750        | 900         |
| STANDARD FINISHES: |            |            |             |