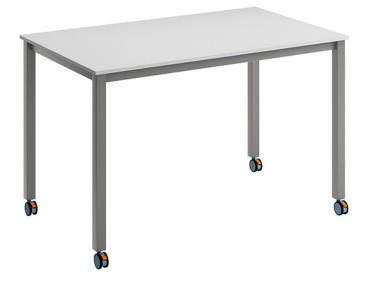

# **CREATE A SPACE BENCH\***

#### **FEATURES**

- E0 laminated table top with >> matching ABS edging & square profile
- Fully welded steel 4 legged frame
- Lockable castors

### **OPTIONS**

Custom table top size / shape »

| STYLE                     | WIDTH (mm) | DEPTH (mm) | HEIGHT (mm) |
|---------------------------|------------|------------|-------------|
| RECTANGLE TOP<br>(WFE90)  | 1500       | 900        | 900 / 1050  |
| RECTANGLE TOP<br>(WFE114) | 1800       | 900        | 900 / 1050  |
| D-END TOP                 | 1730       | 900        | 900 / 1050  |
| STANDARD FINISHES:        |            |            |             |