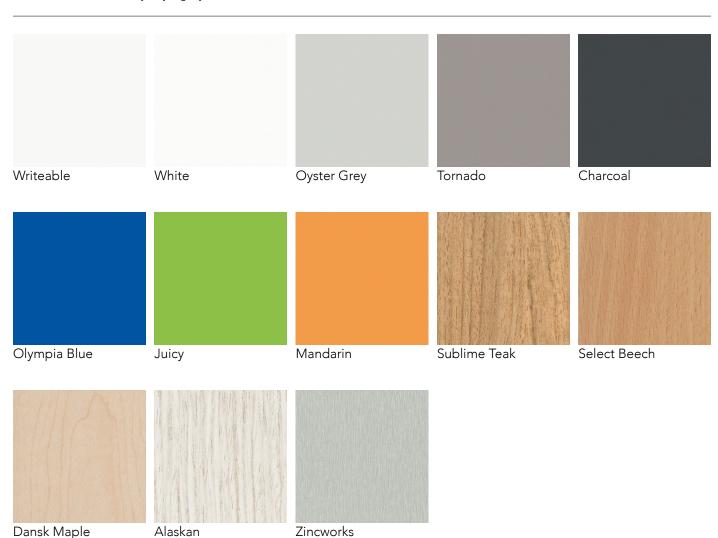

#### STANDARD FINISHES:

TOP: "FINISHES - BOARDS - EDU GROUP 1" FRAME: "WARM GREY"

# Finishes - Boards - Edu Group 1.

Please refer to a physical sample. Colours are for an indicative reference only. Actual colour and finish may vary slightly.

#### Notes

- \*1 Black edge can be used with any top colour
- \*2 Other colours available upon request