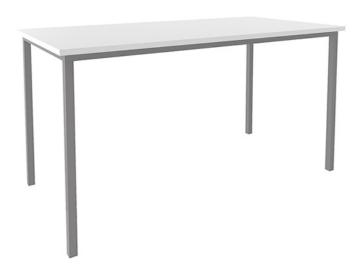

## **CREATE A TABLE\***

**SPEC SHEET** 

Lead Time: 4 - 6 weeks Warranty: 10 years Please refer to a physical sample. Images are for an indicative reference only.

Actual product may vary slightly, depending upon model configurations.

#### **FEATURES**

- » 25mm laminated table top with matching ABS edging & square profile
- » Steel 4 legged frame

| O | Ρ. | ΤI | O | N | S |
|---|----|----|---|---|---|
|   |    |    |   |   |   |

» Performance edge table top

| STYLE        | WIDTH (mm) | DEPTH (mm) | HEIGHT (mm)                    |
|--------------|------------|------------|--------------------------------|
| SQUARE       | 600        | 600        | 580 / 720                      |
| RECTANGLE    | 1200       | 600        | 535 / 580 / 630 / 680 /<br>720 |
| WFE72, WFE88 | 600        | 600        | 720                            |

#### STANDARD FINISHES:

TOP: "FINISHES - BOARDS - EDU GROUP 1" FRAME: "WARM GREY"