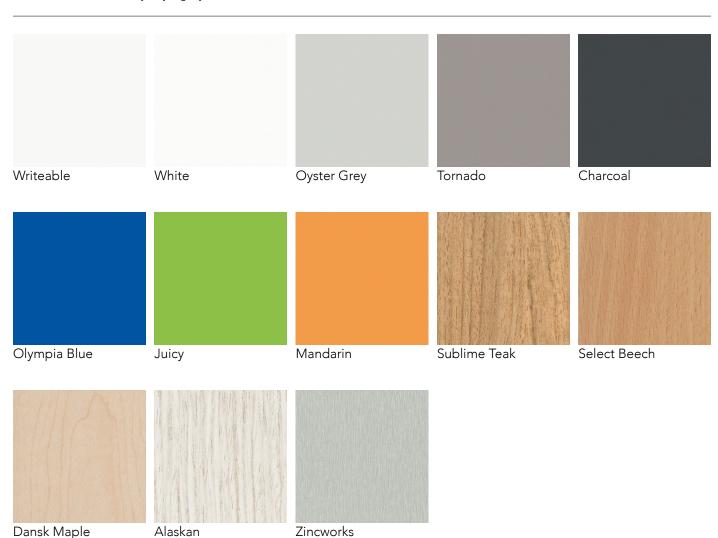

### STANDARD FINISHES:

TOP: "FINISHES - BOARDS - EDU GROUP 1" FRAME: "WARM GREY"

# Finishes - Boards - Edu Group 1.

Please refer to a physical sample. Colours are for an indicative reference only. Actual colour and finish may vary slightly.

#### Notes

- \*1 Black edge can be used with any top colour
- \*2 Other colours available upon request