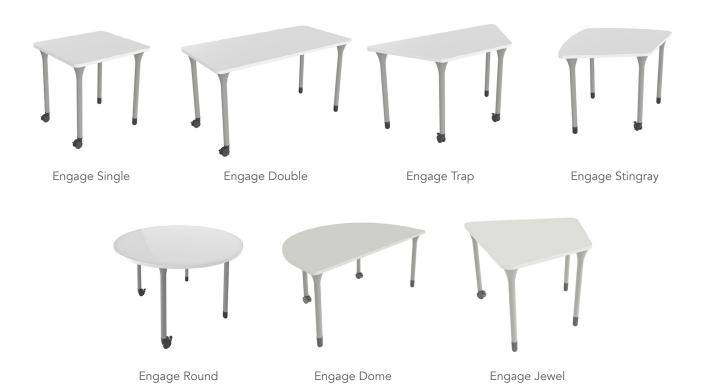

# **ENGAGE TABLE\***

**SPEC SHEET** 

Lead Time: 4 - 6 weeks Warranty: 10 years Please refer to a physical sample. Images are for an indicative reference only.

Actual product may vary slightly, depending upon model configurations.

#### **FEATURES**

- » 25mm laminated table top with matching ABS edging & square profile
- » Durable and versatile steel powder coated column and legs
- Leg system with adjustable levelling feet and lockable castors for ease of movement

| STYLE        | WIDTH (mm) | DEPTH (mm) | HEIGHT (mm) |
|--------------|------------|------------|-------------|
| SINGLE       | 750        | 685        | 720         |
| DOUBLE       | 1370       | 685        | 720         |
| TRAP         | 1370       | 685        | 720         |
| STINGRAY     | 902        | 685        | 720         |
| ROUND        | Ø1200      | Ø1200      | 720         |
| DOME (WFE56) | 1370       | 900        | 720         |
| JEWEL        | 1120       | 1097       | 720         |