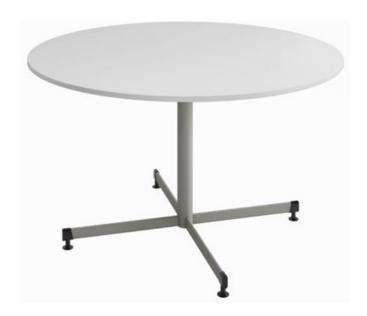

## FOCUS\* SPEC SHEET

Lead Time: 4 - 6 weeks Warranty: 10 years Please refer to a physical sample. Images are for an indicative reference only. Actual product may vary slightly, depending upon model configurations.

#### **FEATURES**

- » Laminated table top with matching ABS edging & square profile
- » Durable and versatile steel powder coated column and legs
- » Adjustable floor tips assist in levelling the table on uneven floor surfaces

| DIMENSIONS     | DIAMETER (mm)                | HEIGHT (mm) |
|----------------|------------------------------|-------------|
| TABLE TOP 25MM | Ø800 / Ø1050 / Ø1200 / Ø1350 | 710         |
| TABLE TOP 25MM | Ø900                         | 900         |
| TABLE TOP 18MM | Ø900                         | 1060        |
| WFE71          | Ø600                         | 710         |
| WFE73          | Ø800                         | 710         |
| WFE75          | Ø1200                        | 710         |