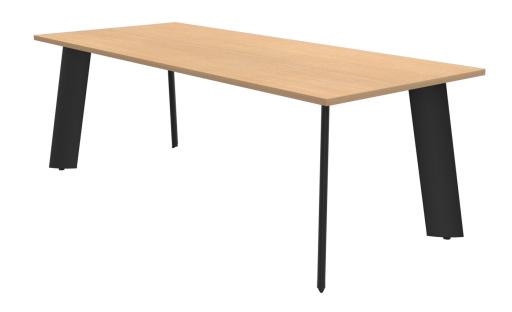

# **ZEPHYR** (MEETING TABLE)

**SPEC SHEET** 

Lead Time: 4 - 6 weeks Warranty: 10 years

Please refer to a physical sample. Images are for an indicative reference only.

Actual product may vary slightly, depending upon model configurations.

### **FEATURES**

- » 25mm laminated table top with matching ABS edging
- » Commercial grade powder coated frame with height adjustable levelling feet