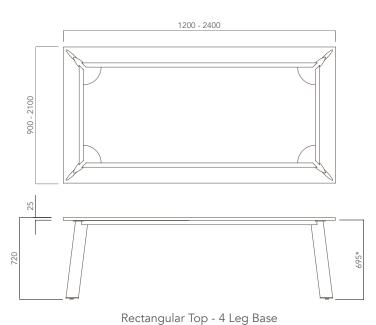

### **OPTIONS**

- » Solid timber table top
- » Custom table top shape / size
- Custom edge / corner finish
- » Custom powder coated finish

| DIMENSIONS                             | TABLE TOP SIZE RANGE (mm)    |
|----------------------------------------|------------------------------|
| ROUND TOP (4 LEG BASE, 720H)           | Ø1200 - Ø2100                |
| SQUARE TOP (4 LEG BASE, 720H)          | 900W x 900D - 2100W x 2100D  |
| RECTANGULAR TOP (4 LEG BASE, 720H)     | 1200W x 900D - 2400W x 2100D |
| RECTANGULAR TOP (MULTI-LEG BASE, 720H) | 2500W x 900D - 4800W x 2100D |