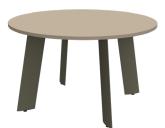

# ZEPHYR (MEETING TABLE).

Please refer to a physical sample. Images are for an indicative reference only. Actual product may vary slightly, depending upon model configurations.

Round Top - 4 Leg Base