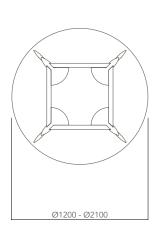

### **OPTIONS**

- » Solid timber table top
- » Custom table top shape / size
- Custom edge / corner finish
- » Custom powder coated finish

| DIMENSIONS                             | TABLE TOP SIZE RANGE (mm)    |
|----------------------------------------|------------------------------|
| ROUND TOP (4 LEG BASE, 720H)           | Ø1200 - Ø2100                |
| SQUARE TOP (4 LEG BASE, 720H)          | 900W x 900D - 2100W x 2100D  |
| RECTANGULAR TOP (4 LEG BASE, 720H)     | 1200W x 900D - 2400W x 2100D |
| RECTANGULAR TOP (MULTI-LEG BASE, 720H) | 2500W x 900D - 4800W x 2100D |