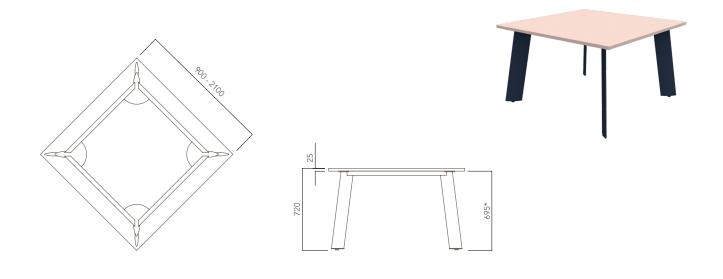

### **Watts Commercial Furniture**

Square Top - 4 Leg Base

350a Edgar St Bankstown NSW 2200 PO Box 275 Condell Park 2200 ABN: 54 064 557 893 p: 02 9771 3966 f: 02 9771 6824 wcf.com.au sales.watts@wcf.com.au accounts.watts@wcf.com.au Watts Commercial Furniture reserves the right to change any or all details without prior notice. Every effort has been made to ensure the information is accurate at the time of printing.