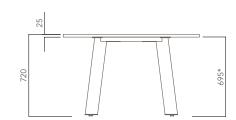

### **OPTIONS**

- » Solid timber table top
- » Custom table top shape / size
- Custom edge / corner finish
- » Custom powder coated finish

| DIMENSIONS                             | TABLE TOP SIZE RANGE (mm)    |
|----------------------------------------|------------------------------|
| ROUND TOP (4 LEG BASE, 720H)           | Ø1200 - Ø2100                |
| SQUARE TOP (4 LEG BASE, 720H)          | 900W x 900D - 2100W x 2100D  |
| RECTANGULAR TOP (4 LEG BASE, 720H)     | 1200W x 900D - 2400W x 2100D |
| RECTANGULAR TOP (MULTI-LEG BASE, 720H) | 2500W x 900D - 4800W x 2100D |