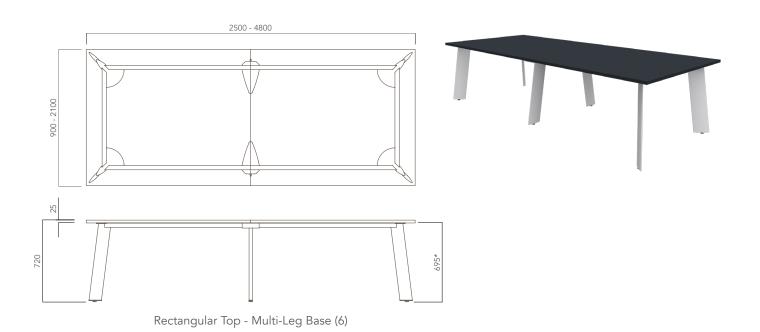

### **OPTIONS**

- » Solid timber table top
- » Custom table top shape / size
- Custom edge / corner finish
- » Custom powder coated finish

| DIMENSIONS                             | TABLE TOP SIZE RANGE (mm)    |
|----------------------------------------|------------------------------|
| ROUND TOP (4 LEG BASE, 720H)           | Ø1200 - Ø2100                |
| SQUARE TOP (4 LEG BASE, 720H)          | 900W x 900D - 2100W x 2100D  |
| RECTANGULAR TOP (4 LEG BASE, 720H)     | 1200W x 900D - 2400W x 2100D |
| RECTANGULAR TOP (MULTI-LEG BASE, 720H) | 2500W x 900D - 4800W x 2100D |