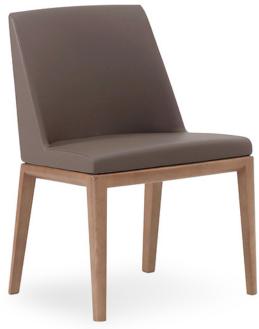

Approved Supplier for the NSW Government, under the Office Furniture Scheme SCM0771.

Deva Armchair

Deva Chair

### **FEATURES**

- Metal framework >>
- Moulded polyurethane foam »
- Fully upholstered in single tone »
- Ash wooden 4 leg base »
- Max. user weight capacity: 135kg »