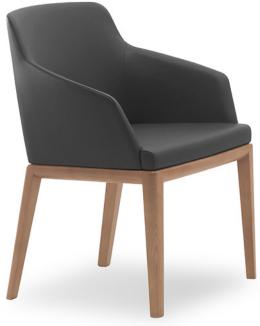

Approved Supplier for the NSW Government, under the Office Furniture Scheme SCM0771.

Deva Armchair

Deva Chair

### **FEATURES**

- Metal framework >>
- Moulded polyurethane foam »
- Fully upholstered in single tone »
- Ash wooden 4 leg base »
- Max. user weight capacity: 135kg »