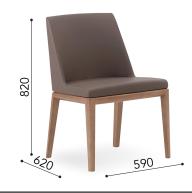

| DIMENSIONS | WIDTH (mm) | DEPTH (mm) | HEIGHT (mm)   |
|------------|------------|------------|---------------|
| OVERALL    | 590        | 620        | 820 (ARM 600) |
| SEAT       |            |            | 460           |