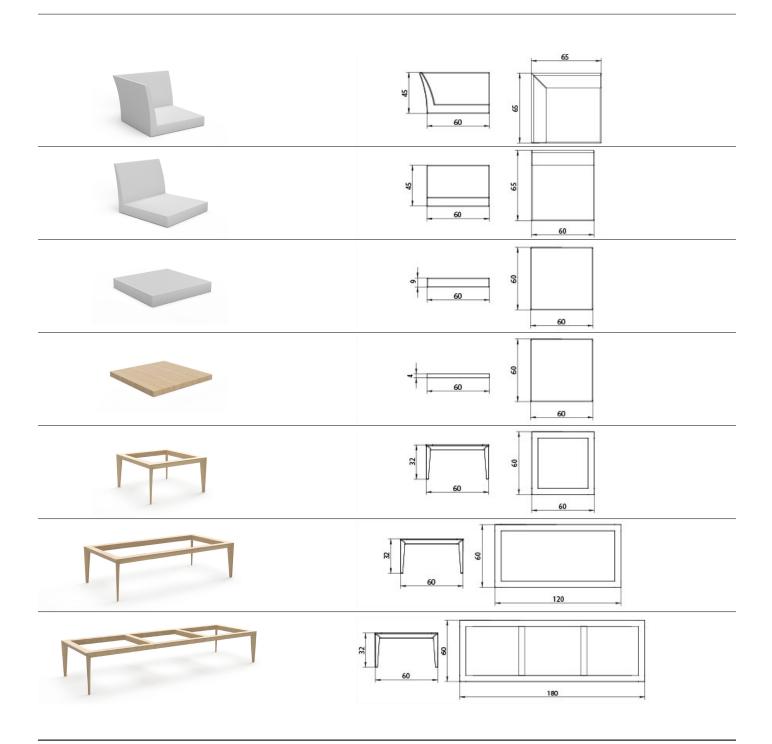

| DIMENSIONS           | WIDTH (mm) | DEPTH (mm) | HEIGHT (mm) |
|----------------------|------------|------------|-------------|
| Wooden Base 1 Seat   | 600        | 600        | 320         |
| Wooden Base 2 Seat   | 1200       | 600        | 320         |
| Wooden Base 3 Seat   | 1800       | 600        | 320         |
| Seat with Back & Arm | 650        | 650        | 450         |
| Seat with Back       | 600        | 650        | 450         |
| Seat without Back    | 600        | 600        | 90          |
| Table Top            | 600        | 600        | 40          |
|                      |            |            |             |