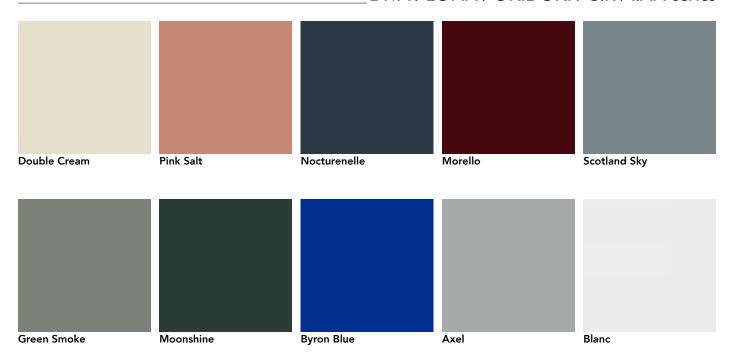

## Finishes - Powder Coat (Workstation, Table Frame).

Please refer to a physical sample. Colours are for an indicative reference only. Actual colour and finish may vary slightly.