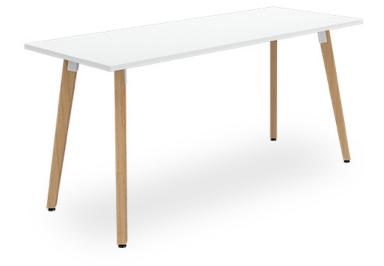

# LEGNO (HIGH TABLE)

## FEATURES

- » 25mm E0 laminated table top with matching ABS edging, square profile
- Premium powder coated metal frame with solid Tasmanian Oak timber legs

FRAME: "POWDER COAT - WORKSTATION, TABLE FRAME"

| DIMENSIONS (mm)                |                             |
|--------------------------------|-----------------------------|
| RECTANGULAR TOP (4 LEG - 900H) | 1800W x 750D - 2400W x 900D |
| RECTANGULAR TOP (6 LEG - 900H) | 2400W x 750D - 3000W x 900D |
| STANDARD FINISHES:             |                             |