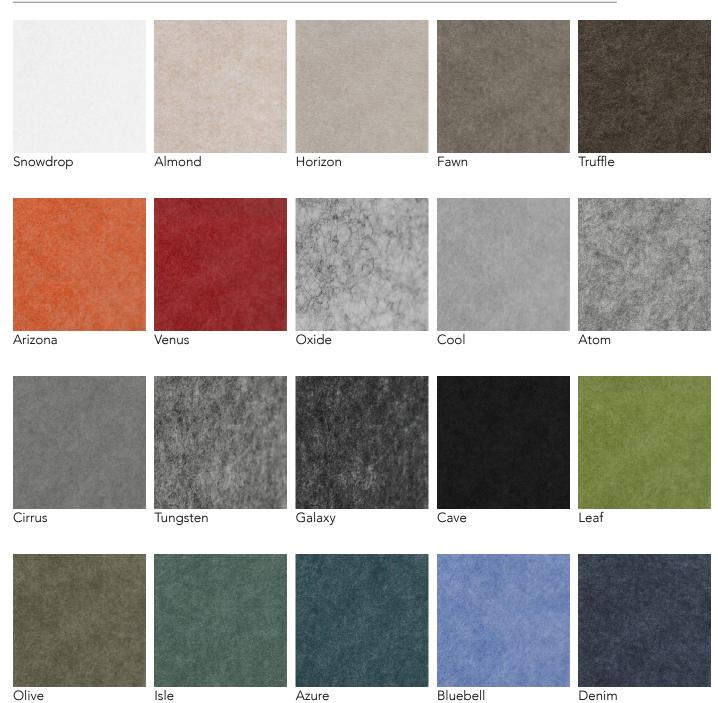

### Finishes - PET - Ecoustic SC.

Please refer to a physical sample. Colours are for an indicative reference only. Actual colour and finish may vary slightly.

12mm Thick

# Finishes - PET - Ecoustic SC.

Please refer to a physical sample. Colours are for an indicative reference only. Actual colour and finish may vary slightly.