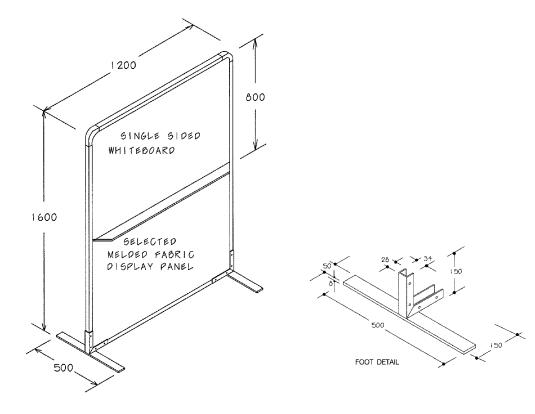

# COMBINATION DISPLAY PANEL (DET D-16)

| FEATURES                         | CODE     | DESCRIPTION                      | SIZE (mm)     |
|----------------------------------|----------|----------------------------------|---------------|
| » Black powder coated steel feet | DET D-16 | Display Panel WB/PB 1200W x 800H | 1200W x 1600H |

» Aluminum frame

» Single sided whiteboard