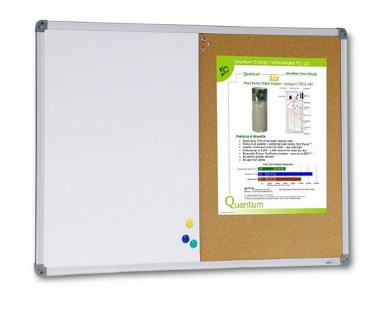

# **COMBINATION BOARDS**

### **FEATURES**

- Single sided ½ magnetic » whiteboard, ½ corkboard
- Stylish aluminum frame with » concealed fixings
- Rounded corners »
- Magnets supplied »
- Ideal for staff rooms and notice » areas

| CODE    | DESCRIPTION                  | SIZE (mm)  |
|---------|------------------------------|------------|
| VCB9060 | Combi Whiteboard & Corkboard | 900 x 600  |
| VCB1290 | Combi Whiteboard & Corkboard | 1200 x 900 |