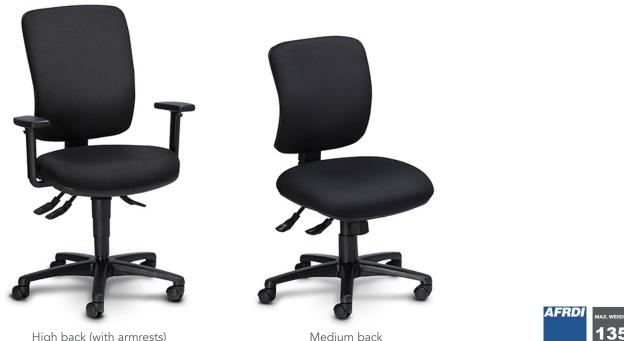

Approved Supplier for the NSW Government, under the Office Furniture Scheme SCM0771.

High back (with armrests)

## **FEATURES**

- Available in medium and high back »
- Ratchet-back height adjustment »
- Ergonomic 3-lever mechanism:
- Back angle adjustment
  - Seat angle adjustment
- Gaslift seat height adjustment
- Black 5 star nylon base with standard » castors
- AFRDI Level 6 certified » (Severe Commercial Use)
- Max. user weight capacity: 135kg »

| DIMENSIONS         | WIDTH (mm) | DEPTH (mm) | HEIGHT (mm)           |
|--------------------|------------|------------|-----------------------|
| Medium Back        | 400        |            | 400                   |
| High Back          | 420        |            | 500                   |
| Seat (Gaslift-140) | 500        | 450        | 460 - 590 (Un-Seated) |
| Base               | 630        | 630        |                       |