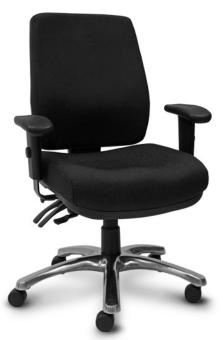

# **ALPHA**

Lead Time: Warranty: Price Range: 2 - 3 weeks 5 years SSS

#### **FEATURES**

- Available in medium and high back »
- Ratchet-back height adjustment »
- High density moulded foam »
- Adjustable seat depth (seat slider) »
- Ergonomic 3-lever mechanism:
  - Back angle adjustment
  - Seat angle adjustment
  - Gaslift seat height adjustment
- Polished 5 star aluminium base with standard castors
- AFRDI 142 certified (160kg, Multi-Shift) »
- Max. user weight cpacity: 160kg

Please refer to a physical sample. Images are for an indicative reference only. Actual product may vary slightly, depending upon model configurations. Lead time subject to fabric, leather or vinyl supplier's stock availability.

| DIMENSIONS            | WIDTH (mm) | DEPTH (mm) | HEIGHT (mm)           |
|-----------------------|------------|------------|-----------------------|
| Medium Back           | 450        |            | 410                   |
| MB Seat (Gaslift-140) | 480        | 460 (+50)  | 450 - 580 (Un-Seated) |
| High Back             | 430        |            | 500                   |
| HB Seat (Gaslift-140) | 520        | 480 (+50)  | 510 - 640 (Un-Seated) |
| Base                  | 700        | 700        |                       |