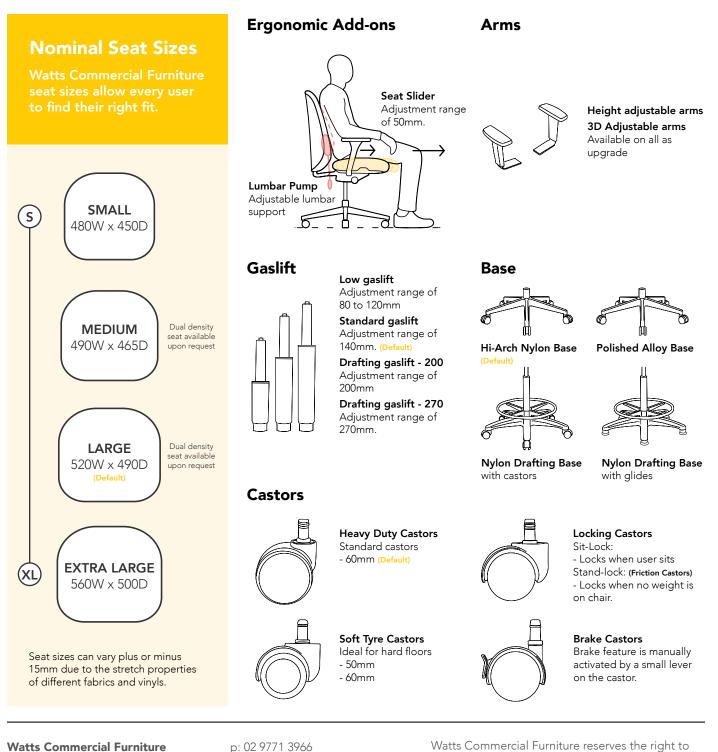

## Options - Atlas160 Task Chair.

Please refer to a physical sample. Imagess are for an indicative reference only. Actual product may vary slightly, depending upon model configurations.

350a Edgar St Bankstown NSW 2200 PO Box 275 Condell Park 2200 ABN: 54 064 557 893 p: 02 9771 3966 f: 02 9771 6824 wcf.com.au sales.watts@wcf.com.au accounts.watts@wcf.com.au Watts Commercial Furniture reserves the right to change any or all details without prior notice. Every effort has been made to ensure the information is accurate at the time of printing. **September 2022**