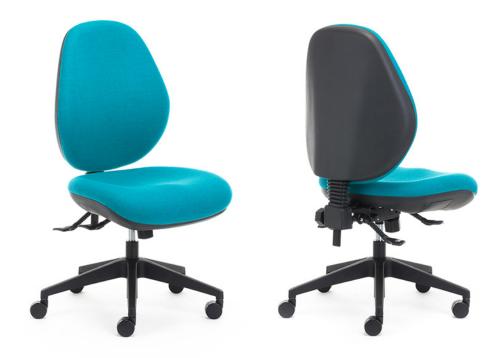

## ATLAS160

seat and back

Lead Time:

Price Range:

**FEATURES** 

Warranty:

»

>>

**SSS** 

Upholstered high backrest

Manual-back height adjustment

Australian made moulded foam

Heavy duty 3-lever mechanism:

- Back angle adjustment - Seat angle adjustment - Tilt tension adjustment

- AFRDI 142 certified (160kg, Single-Shift) »
- Max. user weight capacity: 160kg

160 SPEC SHEET

AFRD

Please refer to a physical sample. Images are for an indicative reference only. Actual product may vary slightly, depending upon model configurations. Lead time subject to fabric, leather or vinyl supplier's stock availability.