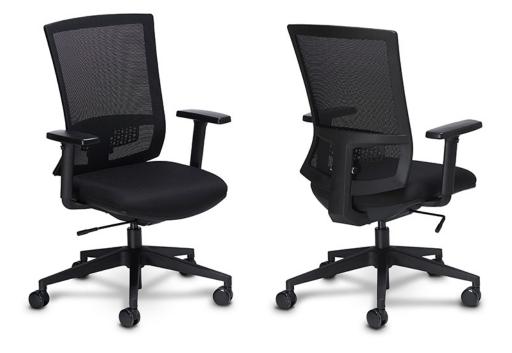

### **FEATURES**

- Black breathable mesh backrest »
- Adjustable lumbar support »
- Height adjustable armrests »
- High resiliency seat foam »
- Synchronous mechanism: >>
- Dynamic back with seat tilt
  - 2 Locking positions
  - Gaslift seat height adjustment - Single lever
- Black Hi-Arch 5 star nylon base with standard castors
- Max. user weight capacity: 120kg

Please refer to a physical sample. Images are for an indicative reference only. Actual product may vary slightly, depending upon model configurations. Lead time subject to fabric, leather or vinyl supplier's stock availability.

| DIMENSIONS           | WIDTH (mm) | DEPTH (mm) | HEIGHT (mm)           |
|----------------------|------------|------------|-----------------------|
| Mesh Back            | 430        |            | 560                   |
| Seat (Gaslift - 140) | 470        | 500        | 440 - 570 (Un-Seated) |
| Base                 | 640        | 640        |                       |