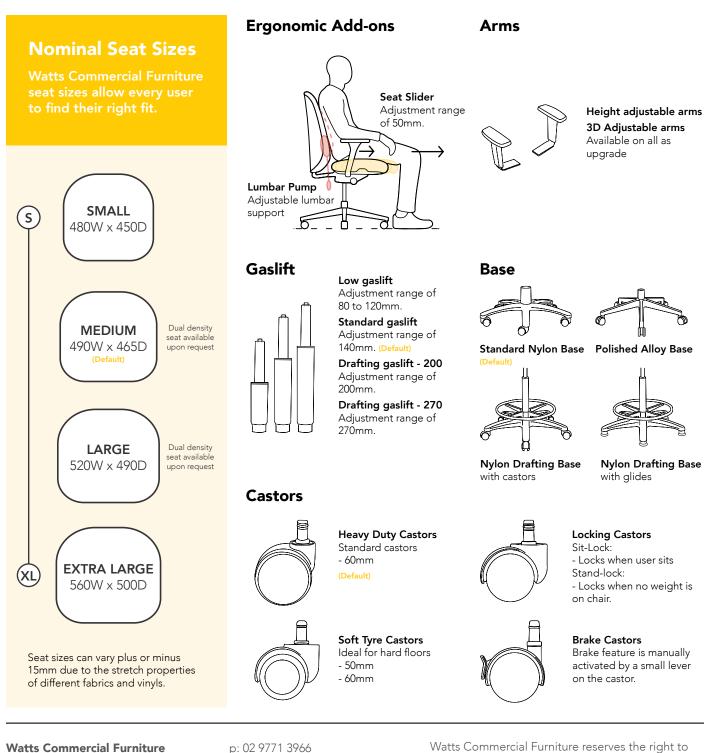

## **Options - Delta Task Chair.**

Please refer to a physical sample. Imagess are for an indicative reference only. Actual product may vary slightly, depending upon model configurations.

350a Edgar St Bankstown NSW 2200 PO Box 275 Condell Park 2200 ABN: 54 064 557 893 p: 02 9771 3966 f: 02 9771 6824 wcf.com.au sales.watts@wcf.com.au accounts.watts@wcf.com.au Watts Commercial Furniture reserves the right to change any or all details without prior notice. Every effort has been made to ensure the information is accurate at the time of printing. **September 2022**