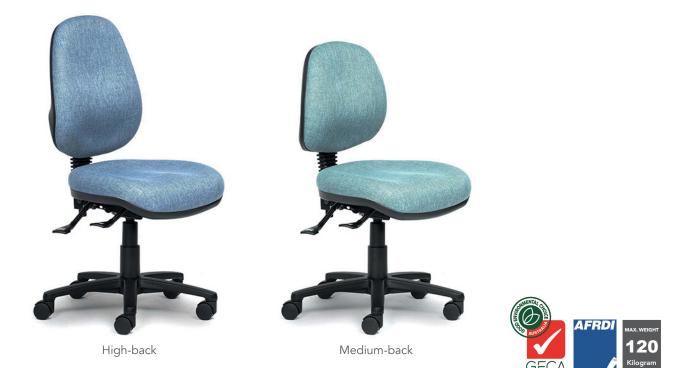

## Features

- Available in medium, high and extra » high back
- Adjustable back height - Manual or Ratchet mechanism
- Australian made moulded foam seat and back
- Ergonomic 3-lever mechanism:
  - Back angle adjustment
  - Seat angle adjustment
  - Gaslift seat height adjustment
- Black 5 star nylon base with standard » castors
- AFRDI Level 6 certified >> (Severe Commercial Use)
- GECA certified
- Max. user weight capacity: 120kg

Please refer to a physical sample. Images are for an indicative reference only. Actual product may vary slightly, depending upon model configurations. Lead time subject to fabric, leather or vinyl supplier's stock availability.