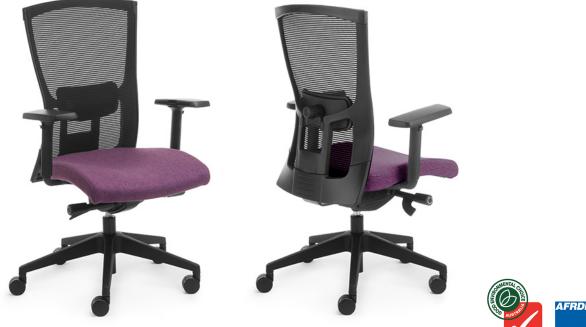

## **DOMINO 2**

Lead Time: Warranty: Price Range: 2 - 3 weeks 10 years SSS

## **FEATURES**

- Black breathable mesh backrest »
- Adjustable lumbar support >>
- Adjustable seat depth (seat slider)
- Synchronous mechanism: >>
  - Dynamic back with seat tilt
  - Multiple locking positions
  - Gaslift seat height adjustment
- Black Hi-Arch 5 star nylon base with >> standard castors
- GECA certified
- AFRDI 142 certified (135kg, Single-Shift) »
- Max. user weight capacity: 135kg

| DIMENSIONS         | WIDTH (mm) | DEPTH (mm) | HEIGHT (mm)           |
|--------------------|------------|------------|-----------------------|
| Mesh Back          | 490        |            | 500                   |
| Seat (Gaslift-140) | 500        | 460 (+50)  | 450 - 580 (Un-Seated) |
| Base               | 660        | 660        |                       |