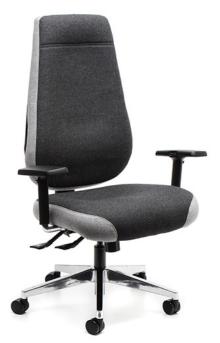

Approved Supplier for the NSW Government, under the Office Furniture Scheme SCM0771.

Two-tone upholstery with height adjustable armrests

#### **FEATURES**

- Extra high back »
- Ratchet-back height adjustment »
- Australian made moulded foam seat and back
- Visco overlay (memory foam) »
- Heavy duty 3-lever mechanism:
- Back angle adjustment
  - Seat angle adjustment
  - Tilt tension adjustment
  - Gaslift seat height adjustment
- Polished 5 star aluminium base with standard castors
- Max. user weight capacity: 200kg