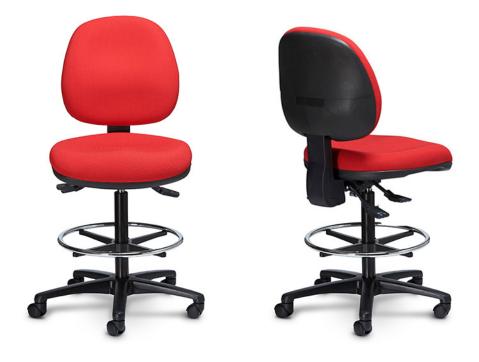

# ICON (DRAFTING VER.)

AFRD SPEC SHEET

Lead Time: Warranty: Price Range: 2 - 3 weeks 10 years SSS

### **FEATURES**

- Medium backrest >>
- Adjustable back height
- Manual or Ratchet mechanism Ergonomic 3-lever mechanism:
  - Back angle adjustment
  - Seat angle adjustment
  - Gaslift seat height adjustment
- Optional 200mm or 270mm gaslift »
- Height adjustable foot-ring »
- Black 5 star nylon base with standard castors
- AFRDI Level 6 certified >> (Severe Commercial Use)
- Max. user weight capacity: 135kg

| DIMENSIONS         | WIDTH (mm) | DEPTH (mm) | HEIGHT (mm)           |
|--------------------|------------|------------|-----------------------|
| Medium Back        | 440        |            | 440                   |
| Seat (Gaslift-200) | 500        | 460        | 540 - 740 (Un-Seated) |
| Seat (Gaslift-270) | 500        | 460        | 600 - 865 (Un-Seated) |
| Base               | 630        | 630        |                       |