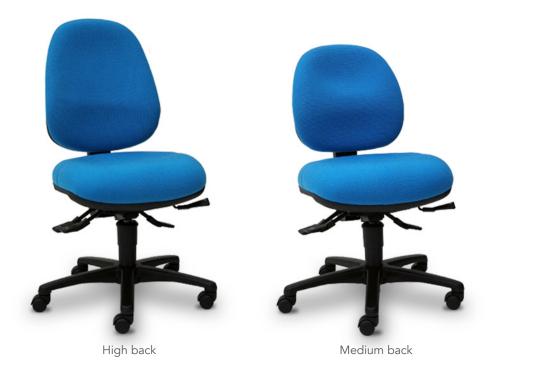

## **FEATURES**

- Available in medium, high and extra » high back
- Ratchet-back height adjustment »
- Dual density seat »
- Adjustable seat depth (seat slider) »
- Ergonomic 3-lever mechanism: >>
- Back angle adjustment
  - Seat angle adjustment
- Gaslift seat height adjustment Black 5 star nylon base with standard castors
- AFRDI Level 6 certified » (Severe Commercial Use)
- Max. user weight capacity: 135kg

| DIMENSIONS         | WIDTH (mm) | DEPTH (mm) | HEIGHT (mm)           |
|--------------------|------------|------------|-----------------------|
| Medium Back        | 440        |            | 440                   |
| High Back          | 460        |            | 490                   |
| Extra High Back    | 490        |            | 590                   |
| Seat (Gaslift-140) | 500        | 460 (+50)  | 500 - 630 (Un-Seated) |
| Base               | 630        | 630        |                       |