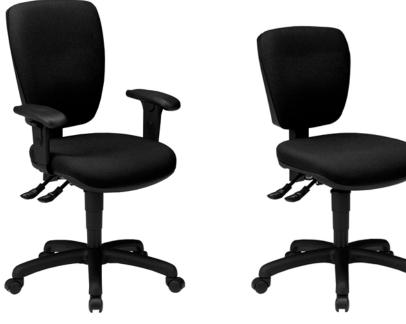

Approved Supplier for the NSW Government, under the Office Furniture Scheme SCM0771.

High back (with armrests)

SPEC SHEET

## PENNY

Lead Time: Warranty: Price Range: 2 - 3 weeks 7 years SSS

## **FEATURES**

- Available in medium and high back »
- Ratchet-back height adjustment »
- Ergonomic 3-lever mechanism:
- Back angle adjustment
  - Seat angle adjustment
- Gaslift seat height adjustment Black 5 star nylon base with standard » castors
- Max. user weight capacity: 135kg >>

Medium back

Upholstery: Made to order in any fabric, leather or vinyl. House black fabric (shorter lead time)