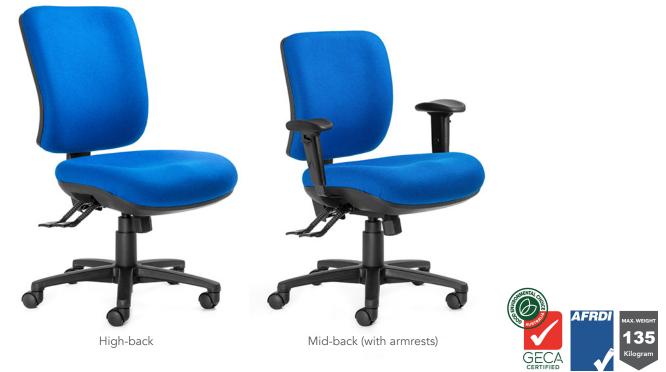

## **FEATURES**

- Available in medium, high and extra >> high back
- Adjustable back height - Manual or Ratchet mechanism
- Australian made moulded foam seat and back
- Heavy duty 3-lever mechanism:
  - Back angle adjustment
  - Seat angle adjustment
  - Tilt tension adjustment
  - Gaslift seat height adjustment
- Black 5 star nylon base with standard >> castors
- AFRDI Level 6 certified »
- (Severe Commercial Use)
- GECA certified »
- Max. user weight capacity: 135kg >>

| DIMENSIONS         | WIDTH (mm) | DEPTH (mm) | HEIGHT (mm)           |
|--------------------|------------|------------|-----------------------|
| Medium Back        | 420        |            | 420                   |
| High Back          | 450        |            | 500                   |
| Extra High Back    | 490        |            | 590                   |
| Seat (Gaslift-140) | 520        | 490        | 450 - 580 (Un-Seated) |
| Base               | 660        | 660        |                       |