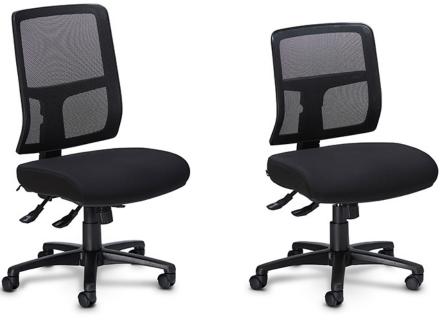

Approved Supplier for the NSW Government, under the Office Furniture Scheme SCM0771.

AFRD

SPEC SHEET

High back

## **FEATURES**

- Available in medium and high back »
- Black breathable mesh backrest »
- Ratchet-back height adjustment »
- Heavy duty 3-lever mechanism: >>
  - Back angle adjustment
  - Seat angle adjustment
  - Tilt tension adjustment
  - Gaslift seat height adjustment
- Black 5 star nylon base with standard » castors
- AFRDI Level 6 certified » (Severe Commercial Use)
- Max. user weight capacity: 135kg >>

Medium back

**Upholstery:** Made to order in any fabric, leather or vinyl. House black fabric (shorter lead time)