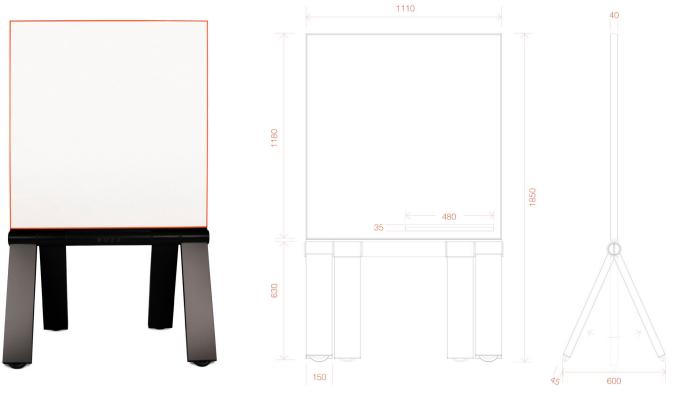

#### **FEATURES**

- Double sided vitreous and magnetic » receptive enamel writing panels (1110W x 1180H)
- A removeable magnetic pen shelf
- Large soft gliding castors are semi recessed and ideal for hard and soft surfaces
- The legs can be folded flat for >> convenient storage
- Installation is simple and requires only a hex key. Conveniently this is supplied and stored in the middle barrel of BUZZ for later use when required

CODE DESCRIPTION SIZE (mm) BUZZ-800 Buzz Mobile Whiteboard 1110W x 600D x 1850H