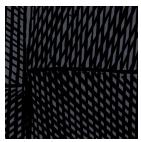

## Finishes - PET - Willie Weston.

Please refer to a physical sample. Colours are for an indicative reference only. Actual colour and finish may vary slightly.

Sugarbag Dreaming 'Ghost Gum'

Sugarbag Dreaming 'Saltbush'

Syaw (Fish Net) 'Sea Spray'

Syaw (Fish Net) 'Woollybutt'

Water Levels 'Moss'

Water Levels 'Marine'

Wak Wak 'Mud Flats'

Wak Wak 'Storm'