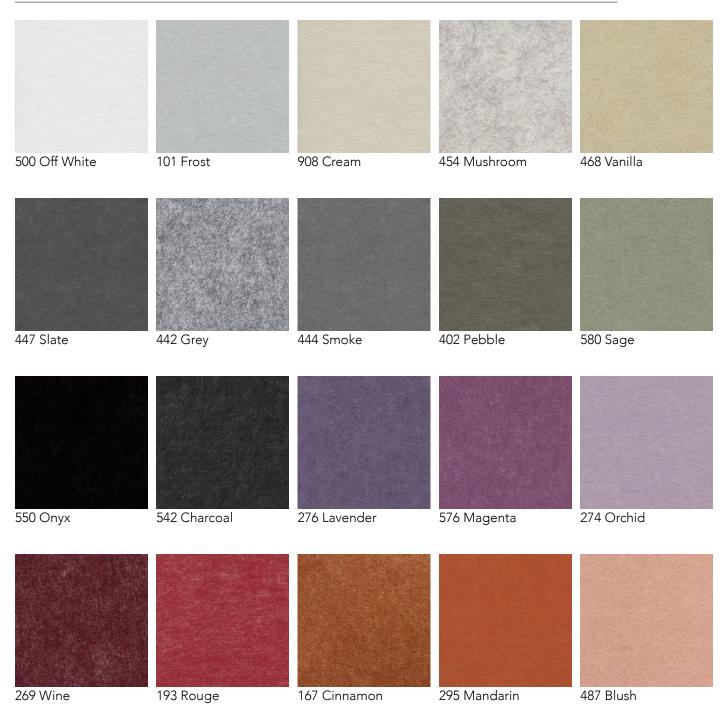

## Finishes - PET - EchoPanel.

Please refer to a physical sample. Colours are for an indicative reference only. Actual colour and finish may vary slightly.

#### 12mm Thick