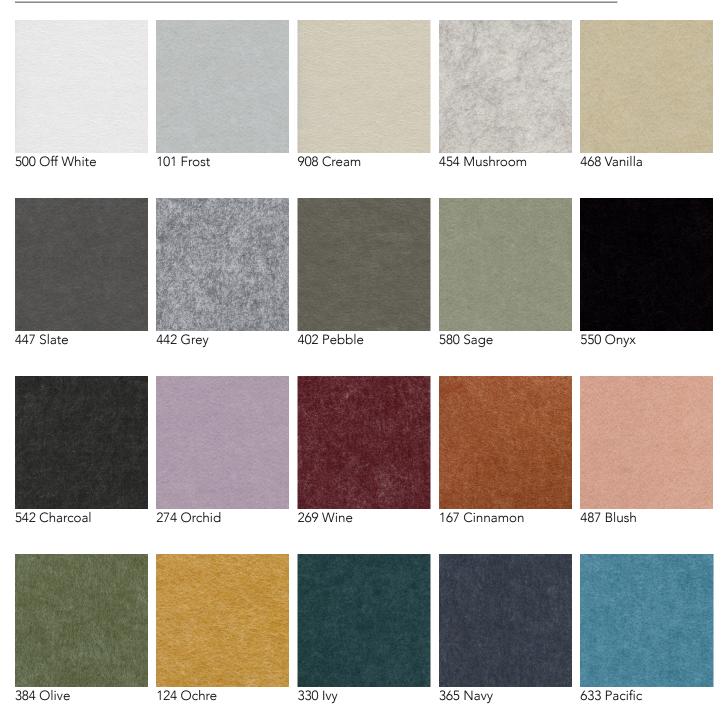

#### Finishes - PET - EchoPanel.

Please refer to a physical sample. Colours are for an indicative reference only. Actual colour and finish may vary slightly.

### 24mm Thick