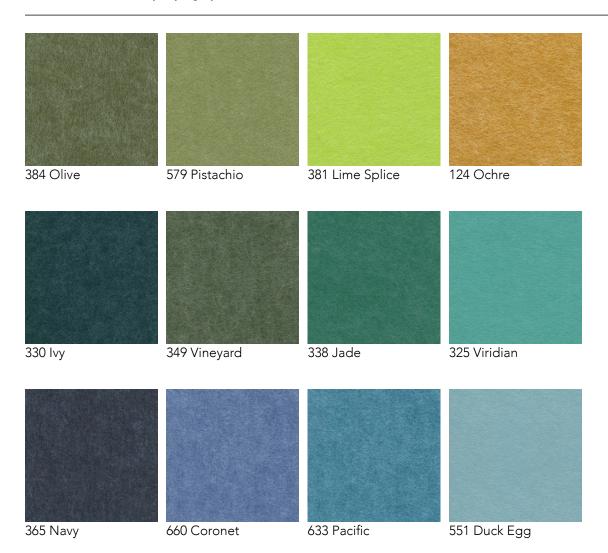

## Finishes - PET - EchoPanel.

Please refer to a physical sample. Colours are for an indicative reference only. Actual colour and finish may vary slightly.

#### 12mm Thick