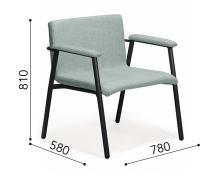

| DIMENSIONS | WIDTH (mm) | DEPTH (mm) | HEIGHT (mm) |
|------------|------------|------------|-------------|
| Overall    | 780        | 580        | 810         |
| Back       | 650        |            | 390         |
| Seat       | 650        | 490        | 455         |