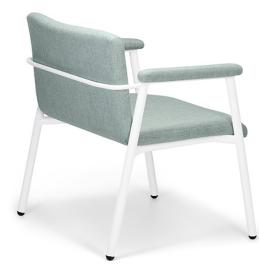

Approved Supplier for the NSW Government, under the Office Furniture Scheme SCM0771.

Black frame

White frame

## **OMEGA BARIATRIC**

**SPEC SHEET** 

Lead Time: 5 - 8 weeks
Warranty: 10 years
Price Range: \$ \$ \$

FEATURES

- » Upholstered seat and back
- » 4 Leg base \*\*Black / White
- » Ultra strong frame
- » Fixed armrests
- » Max. user weight capacity: 350kg