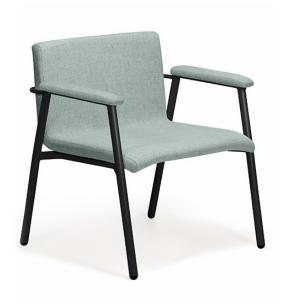

Approved Supplier for the NSW Government, under the Office Furniture Scheme SCM0771.

Black frame

White frame

## **OMEGA BARIATRIC**

**SPEC SHEET** 

Lead Time: 5 - 8 weeks
Warranty: 10 years
Price Range: \$ \$ \$

FEATURES

- » Upholstered seat and back
- » 4 Leg base \*\*Black / White
- » Ultra strong frame
- » Fixed armrests
- » Max. user weight capacity: 350kg