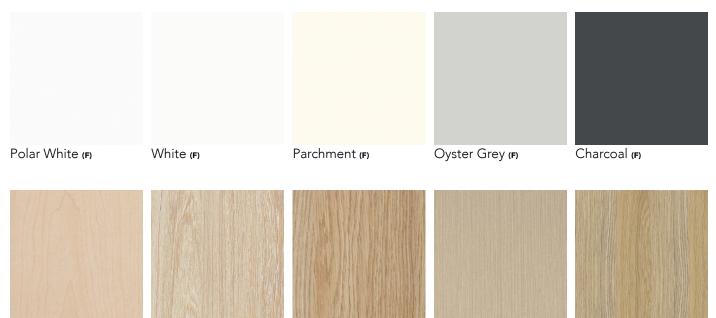

## Finishes - Boards - Group 1.

Please refer to a physical sample. Colours are for an indicative reference only. Actual colour and finish may vary slightly.

Dansk Maple (F)

Seasoned Oak (N)

Classic Oak (N)

Oyster Linea (N)

Natural Oak (Matt)

## Legend

(N) Natural Finish(F) Flint Finish(Matt) Matt Finish