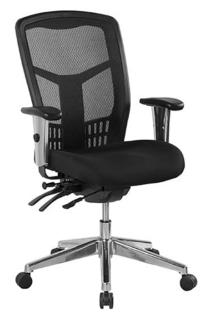

Approved Supplier for the NSW Government, under the Office Furniture Scheme SCM0771.

High back + polished armrests & base

Medium back + polished armrests & base

## **FEATURES**

- Available in medium and high back >>
- Black breathable mesh backrest »
- Ratchet-back height adjustment » - Medium back only
- Moulded foam seat »
- Adjustable seat depth (seat slider) >>
- Ergonomic 3-lever mechanism: »
  - Back angle adjustment
  - Seat angle adjustment
  - Gaslift seat height adjustment
- Black 5 star nylon base with standard » castors
- AFRDI 142 certified (160kg, Multi-Shift) >>
- Max. user weight capacity: 160kg