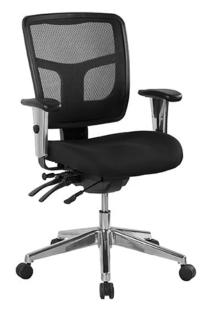

Approved Supplier for the NSW Government, under the Office Furniture Scheme SCM0771.

High back + polished armrests & base

Medium back + polished armrests & base

## **FEATURES**

- Available in medium and high back >>
- Black breathable mesh backrest »
- Ratchet-back height adjustment » - Medium back only
- Moulded foam seat »
- Adjustable seat depth (seat slider) >>
- Ergonomic 3-lever mechanism: »
  - Back angle adjustment
  - Seat angle adjustment
  - Gaslift seat height adjustment
- Black 5 star nylon base with standard » castors
- AFRDI 142 certified (160kg, Multi-Shift) >>
- Max. user weight capacity: 160kg