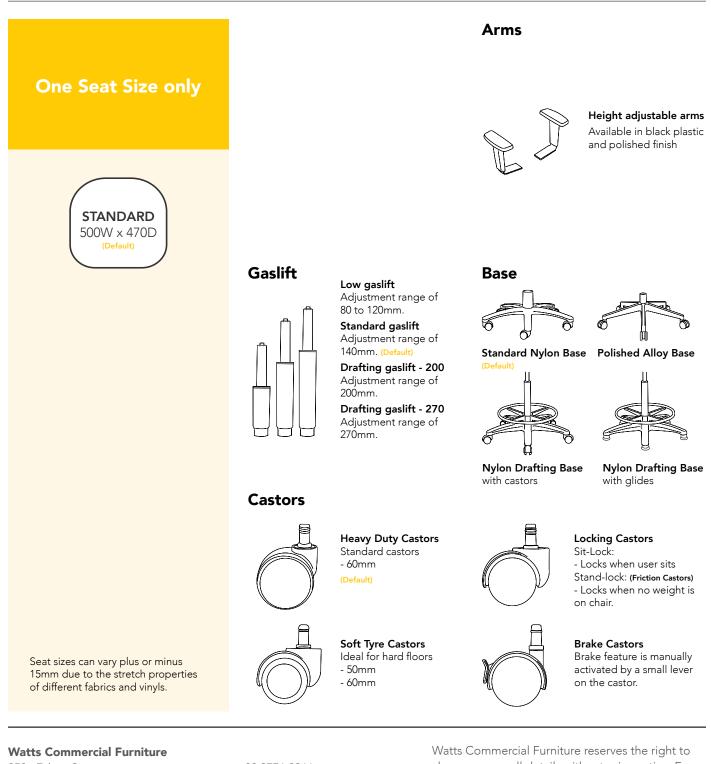

## **Options - Tran Task Chair.**

Please refer to a physical sample. Imagess are for an indicative reference only.

Actual product may vary slightly, depending upon model configurations.

350a Edgar St Bankstown NSW 2200 PO Box 275 Condell Park 2200 ABN: 54 064 557 893 p: 02 9771 3966 wcf.com.au sales.watts@wcf.com.au accounts.watts@wcf.com.au Watts Commercial Furniture reserves the right to change any or all details without prior notice. Every effort has been made to ensure the information is accurate at the time of printing. January 2024

| DIMENSIONS  | WIDTH (mm) | DEPTH (mm) | HEIGHT (mm) |
|-------------|------------|------------|-------------|
| Medium Back | 497        |            | 495         |
| High Back   | 495        |            | 660         |
| Seat        | 500        | 470 (+50)  | 480 - 570   |
| Base        | 700        | 700        |             |