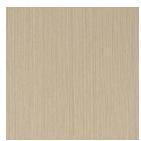

Parchment (F)

Oyster Grey (F)

Charcoal (F)

Dansk Maple (F)

Seasoned Oak (N)

Classic Oak (N)

Oyster Linea (N)
18 / 25 / 33mm

Natural Oak (Matt)
18 / 25 / 33mm