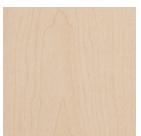

Parchment (F)

Oyster Grey (F)

Charcoal (F)

Dansk Maple (F)

Seasoned Oak (N)

Classic Oak (N)

Oyster Linea (N)
18 / 25 / 33mm

Natural Oak (Matt)
18 / 25 / 33mm