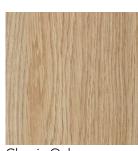

Parchment (F)

Oyster Grey (F)

Charcoal (F)

Dansk Maple (F)

Seasoned Oak (N)

Classic Oak (N)

Oyster Linea (N)
18 / 25 / 33mm

Natural Oak (Matt)
18 / 25 / 33mm