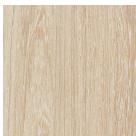

Parchment (F)

Oyster Grey (F)

Charcoal (F)

Dansk Maple (F)

Seasoned Oak (N)

Classic Oak (N)

Oyster Linea (N)
18 / 25 / 33mm

Natural Oak (Matt)
18 / 25 / 33mm