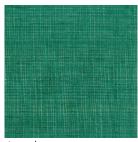

## Finishes - Fabric.

Please refer to a physical sample. Colours are for an indicative reference only. Actual colour and finish may vary slightly.

Warwick - Flynn

Seafoam

lvy

Jungle

Ocean

Peacock