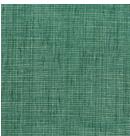

## Finishes - Fabric.

Please refer to a physical sample. Colours are for an indicative reference only. Actual colour and finish may vary slightly.

Warwick - Flynn

Seafoam

lvy

Jungle

Ocean

Peacock