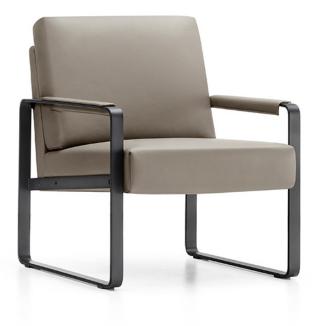

# QUBE

### **FEATURES**

- High density foam »
- Padded armrest »
- Fully upholstered in single tone »
- Black powdercoated frame >>
- Max. user weight capacity: 135kg >>