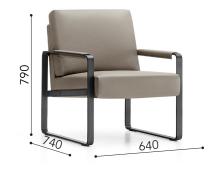

| DIMENSIONS | WIDTH (mm) | DEPTH (mm) | HEIGHT (mm) |
|------------|------------|------------|-------------|
| Overall    | 640        | 740        | 790         |
| Seat       |            |            | 400         |